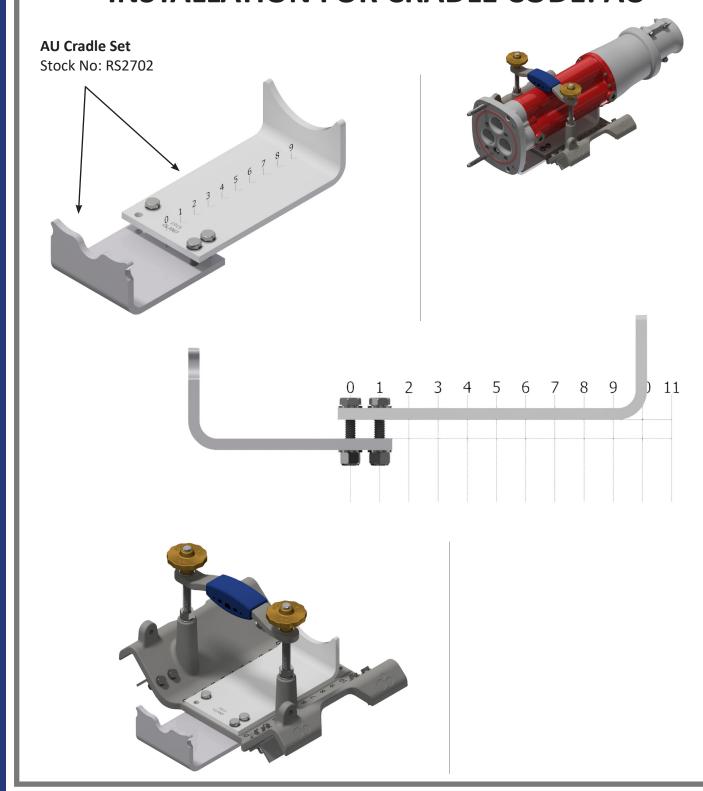

# **INSTALLATION FOR CRADLE CODE: AU**

**CRADLE PLATE TO SUIT: 22 OLD STYLE BODY - OCS SMALL HOUSING** 