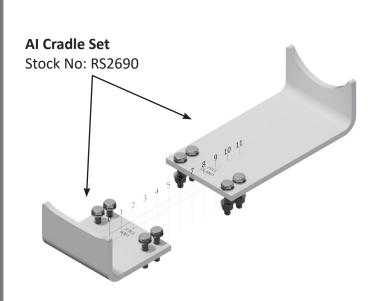

# **INSTALLATION FOR CRADLE CODE: AI**

CRADLE PLATE TO SUIT: 22KA BODY - KA LARGE HOUSING

#### **CRADLE STOCK NUMBERS**

2 x Cradles are required per 1 skid

| Stock Number | Description                                                      | Installation Page |
|--------------|------------------------------------------------------------------|-------------------|
| RS2682       | CAT Cradle Plate AA Set (11 8B KA Body — KA Small Housing)       | 8                 |
| RS2683       | CAT Cradle Plate AB Set (11 8B KA Body — KA Large Housing)       | 9                 |
| RS2684       | CAT Cradle Plate AC Set (11 8B KA Body — KANS Small Housing)     | 10                |
| RS2685       | CAT Cradle Plate AD Set (11 8B KA Body — KANL Large Housing)     | 11                |
| RS2686       | CAT Cradle Plate AE Set (15KA Body — KA Small Housing)           | 12                |
| RS2687       | CAT Cradle Plate AF Set (15KA Body — KA Large Housing)           | 13                |
| RS2688       | CAT Cradle Plate AG Set (15KA Body — KANS Small Housing)         | 14                |
| RS2689       | CAT Cradle Plate AH Set (15KA Body — KANL Large Housing)         | 15                |
| RS2690       | CAT Cradle Plate AI Set (22KA Body — KA Small Housing)           | 16                |
| RS2691       | CAT Cradle Plate AJ Set (22KA Body — KA Large Housing)           | 17                |
| RS2692       | CAT Cradle Plate AK Set (22KA Body — KANS Small Housing)         | 18                |
| RS2693       | CAT Cradle Plate AL Set (22KA Body — KANL Large Housing)         | 19                |
| RS2694       | CAT Cradle Plate AM Set (25 Body — KA Small Housing)             | 20                |
| RS2695       | CAT Cradle Plate AN Set (25 Body — KA Large Housing)             | 21                |
| RS2696       | CAT Cradle Plate AO Set (25 Body — KANS Small Housing)           | 22                |
| RS2697       | CAT Cradle Plate AP Set (25 Body — KANL Large Housing)           | 23                |
| RS2698       | CAT Cradle Plate AQ Set (11 Old Style Body — OCL Large Housing)  | 24                |
| RS2699       | CAT Cradle Plate AR Set (11 Old Style Body — OCS Small Housing)  | 25                |
| RS2700       | CAT Cradle Plate AS Set (11 Old Style Body — OCNS Small Housing) | 26                |
| RS2701       | CAT Cradle Plate AT Set (11 Old Style Body — OCNL Large Housing) | 27                |
| RS2702       | CAT Cradle Plate AU Set (22 Old Style Body — OCL Large Housing)  | 28                |
| RS2703       | CAT Cradle Plate AV Set (22 Old Style Body — OCS Small Housing)  | 29                |
| RS2704       | CAT Cradle Plate AW Set (22 Old Style Body — OCNS Small Housing) | 30                |
| RS2705       | CAT Cradle Plate AX Set (22 Old Style Body — OCNL Large Housing) | 31                |
| RS2706       | CAT Cradle Plate AY Set (15 Fibre Body — Fibre Large Housing)    | 32                |
| RS2707       | CAT Cradle Plate AZ Set (15 Fibre Body — Fibre Small Housing)    | 33                |
| RS2708       | CAT Cradle Plate BA Set (35 Body — KA Small Housing)             | 34                |
| RS2709       | CAT Cradle Plate BB Set (35 Body — KA Large Housing)             | 35                |
| RS2710       | CAT Cradle Plate BC Set (35 Body — KANS Small Housing)           | 36                |
| RS2711       | CAT Cradle Plate BD Set (35 Body — KANL Large Housing)           | 37                |
| RS2712       | CAT Cradle Plate BE Set (6.6 Body — KA Small Housing)            | 38                |
| RS2713       | CAT Cradle Plate BF Set (6.6 Body — KA Large Housing)            | 39                |
| RS2714       | CAT Cradle Plate BG Set (6.6 Body — KANS Small Housing)          | 40                |
| RS2715       | CAT Cradle Plate BH Set (6.6 Body — KANL Large Housing)          | 41                |
| RS2716       | CAT Cradle Plate BI Set (8.7 Body — KA Small Housing)            | 42                |
| RS2717       | CAT Cradle Plate BJ Set (8.7 Body — KA Large Housing)q           | 43                |
| RS2718       | CAT Cradle Plate BK Set (8.7 Body — KANS Small Housing)          | 44                |