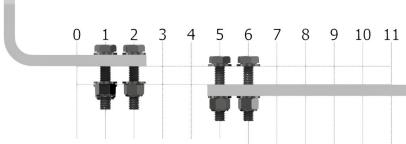

#### SKID ASSEMBLY INSTRUCTIONS

1.1

Assemble Fixed Leg to cat skid end Plate using:

2 x RS2722 – Cat Skid Fixed Leg Assembly

2 x PN: 2736 - Cat Skid End Plate

12 x PN: 1950-M16 X 45 GR4.6 Z/P SET HEX SET SCREW

24 x PN: 1945-M16 (17.0X2.0) FLAT Z/P WASHER

12 x PN: 1373-M16 Nylon (Nylock) Nut

Note: Don't fully tighten

Spanner sizes required: 2 x 24mm

2.1

2.3

Install fixed saddle using:

PN: 2739 - Cat Skid Bolster Saddle PN: 1315-M12x80 GR4.6 Z/P HEX BOLT

2 x PN: 1500-M12 Grade 8.8 (6H) High Tensile Z/P Washer

2 x PN: 1309-M12 HEX NYLON NUT SILVER

\*Note: Don't fully tighten

Spanner sizes required:

1 x 18mm

1 x 19mm

3

3.1

3.2

3.3

- 3.1 Tighten end plate and fix leg
- 3.2 Tighten saddle to fixed legs

Spanner sizes required:

- 1 x 18mm
- 1 x 19mm
- 2 x 24mm

4

4.1

Install swing legs using:

2 x RS2723 – Cat Skid Swing Leg Assemble

4 x PN: 1950-M16 X 45 GR4.6 Z/P SET HEX SET SCREW

8 x PN: 1945-M16 (17.0X2.0) FLAT Z/P WASHER

4 x PN: 1373-M16 Nylon (Nylock) Nut

\*Don't fully tighten leave 1-2mm gap between end plate

and swing leg. Must be able to swing.

Spanner sizes required: 2 x 24mm