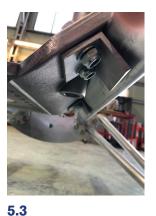

2 x PN: RS2680- CAT Skid saddle clamp w rubber

4 x PN: 1928-CAT nut

8 x PN: 1089-M16 Z/P SILVER HEX NUT

4 x PN: 1932-CAT Threaded rod M16 x 325mm 12 x PN: 1945-M16 (17.0X2.0) FLAT Z/P WASHER

\*Note: Set stud length to ensure not protruding CAT nut

Spanner sizes required: 2 x 24mm