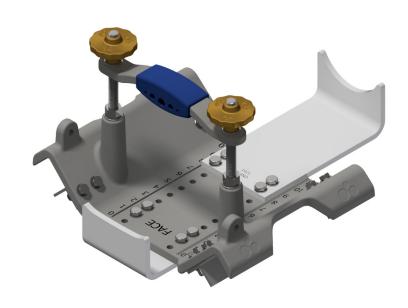

CRADLE PLATE TO SUIT: 11KA 8 BOLT BODY - KA SMALL HOUSING

# **INSTALLATION FOR CRADLE CODE: AA**

CRADLE PLATE TO SUIT: 11KA 8 BOLT BODY - KA LARGE HOUSING