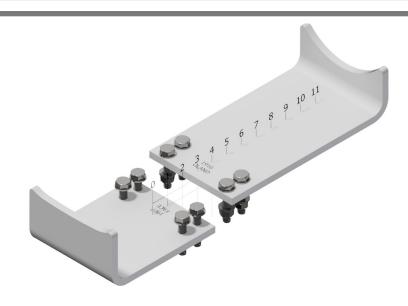

CRADLE PLATE TO SUIT: 11KA 8 BOLT BODY - KA SMALL HOUSING

# **INSTALLATION FOR CRADLE CODE: AA**

CRADLE PLATE TO SUIT: 11KA 8 BOLT BODY - KA LARGE HOUSING