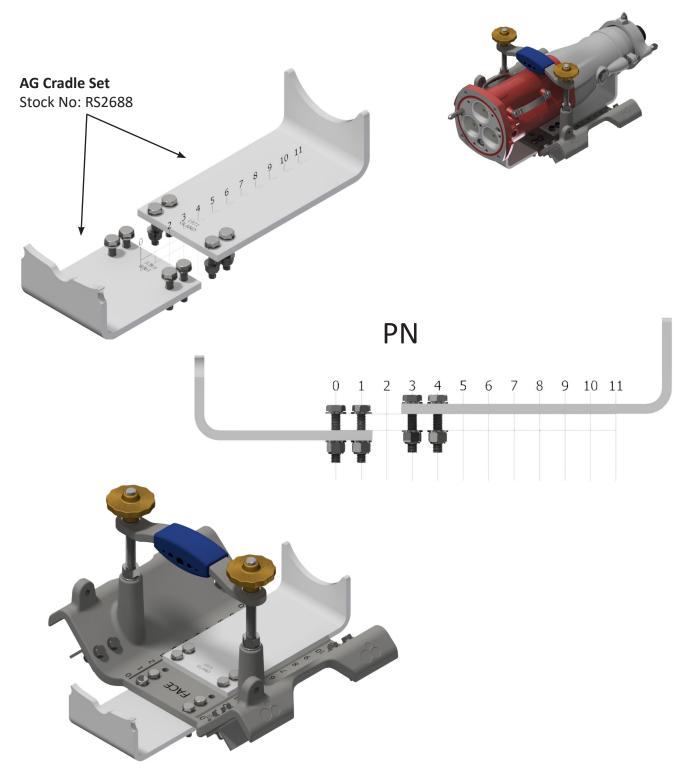

# **INSTALLATION FOR CRADLE CODE: AG**

**CRADLE PLATE TO SUIT: 15KA BODY - KANL LARGE HOUSING** 

#### **CRADLE STOCK NUMBERS**

2 x Cradles are required per 1 skid

| Stock Number | Description                                                      | Installation Page |
|--------------|------------------------------------------------------------------|-------------------|
| RS2682       | CAT Cradle Plate AA Set (11 8B KA Body — KA Small Housing)       | 8                 |
| RS2683       | CAT Cradle Plate AB Set (11 8B KA Body — KA Large Housing)       | 9                 |
| RS2684       | CAT Cradle Plate AC Set (11 8B KA Body — KANS Small Housing)     | 10                |
| RS2685       | CAT Cradle Plate AD Set (11 8B KA Body — KANL Large Housing)     | 11                |
| RS2686       | CAT Cradle Plate AE Set (15KA Body — KA Small Housing)           | 12                |
| RS2687       | CAT Cradle Plate AF Set (15KA Body — KA Large Housing)           | 13                |
| RS2688       | CAT Cradle Plate AG Set (15KA Body — KANS Small Housing)         | 14                |
| RS2689       | CAT Cradle Plate AH Set (15KA Body — KANL Large Housing)         | 15                |
| RS2690       | CAT Cradle Plate AI Set (22KA Body — KA Small Housing)           | 16                |
| RS2691       | CAT Cradle Plate AJ Set (22KA Body — KA Large Housing)           | 17                |
| RS2692       | CAT Cradle Plate AK Set (22KA Body — KANS Small Housing)         | 18                |
| RS2693       | CAT Cradle Plate AL Set (22KA Body — KANL Large Housing)         | 19                |
| RS2694       | CAT Cradle Plate AM Set (25 Body — KA Small Housing)             | 20                |
| RS2695       | CAT Cradle Plate AN Set (25 Body — KA Large Housing)             | 21                |
| RS2696       | CAT Cradle Plate AO Set (25 Body — KANS Small Housing)           | 22                |
| RS2697       | CAT Cradle Plate AP Set (25 Body — KANL Large Housing)           | 23                |
| RS2698       | CAT Cradle Plate AQ Set (11 Old Style Body — OCL Large Housing)  | 24                |
| RS2699       | CAT Cradle Plate AR Set (11 Old Style Body — OCS Small Housing)  | 25                |
| RS2700       | CAT Cradle Plate AS Set (11 Old Style Body — OCNS Small Housing) | 26                |
| RS2701       | CAT Cradle Plate AT Set (11 Old Style Body — OCNL Large Housing) | 27                |
| RS2702       | CAT Cradle Plate AU Set (22 Old Style Body — OCL Large Housing)  | 28                |
| RS2703       | CAT Cradle Plate AV Set (22 Old Style Body — OCS Small Housing)  | 29                |
| RS2704       | CAT Cradle Plate AW Set (22 Old Style Body — OCNS Small Housing) | 30                |
| RS2705       | CAT Cradle Plate AX Set (22 Old Style Body — OCNL Large Housing) | 31                |
| RS2706       | CAT Cradle Plate AY Set (15 Fibre Body — Fibre Large Housing)    | 32                |
| RS2707       | CAT Cradle Plate AZ Set (15 Fibre Body — Fibre Small Housing)    | 33                |
| RS2708       | CAT Cradle Plate BA Set (35 Body — KA Small Housing)             | 34                |
| RS2709       | CAT Cradle Plate BB Set (35 Body — KA Large Housing)             | 35                |
| RS2710       | CAT Cradle Plate BC Set (35 Body — KANS Small Housing)           | 36                |
| RS2711       | CAT Cradle Plate BD Set (35 Body — KANL Large Housing)           | 37                |
| RS2712       | CAT Cradle Plate BE Set (6.6 Body — KA Small Housing)            | 38                |
| RS2713       | CAT Cradle Plate BF Set (6.6 Body — KA Large Housing)            | 39                |
| RS2714       | CAT Cradle Plate BG Set (6.6 Body — KANS Small Housing)          | 40                |
| RS2715       | CAT Cradle Plate BH Set (6.6 Body — KANL Large Housing)          | 41                |
| RS2716       | CAT Cradle Plate BI Set (8.7 Body — KA Small Housing)            | 42                |
| RS2717       | CAT Cradle Plate BJ Set (8.7 Body — KA Large Housing)q           | 43                |
| RS2718       | CAT Cradle Plate BK Set (8.7 Body — KANS Small Housing)          | 44                |