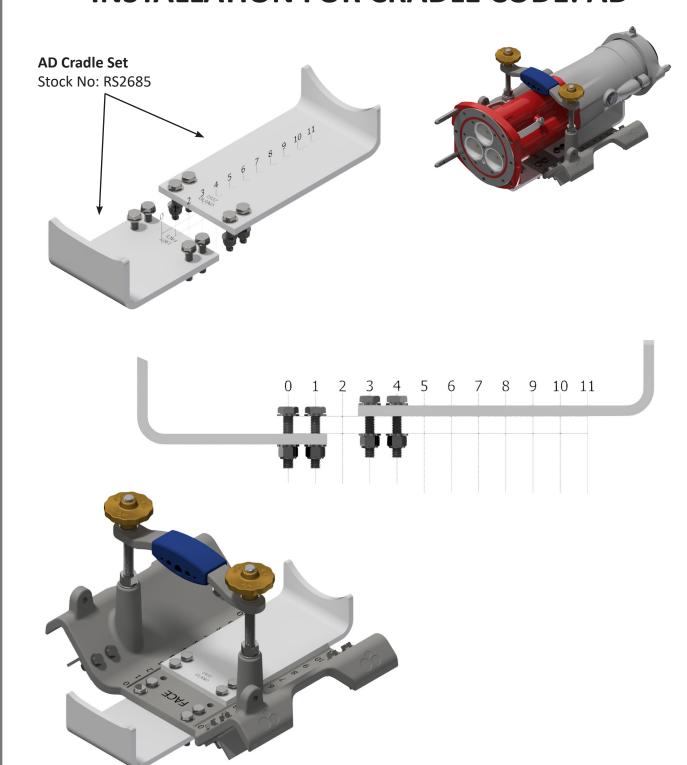

# **INSTALLATION FOR CRADLE CODE: AD**

**CRADLE PLATE TO SUIT: 15KA BODY - KA SMALL HOUSING** 