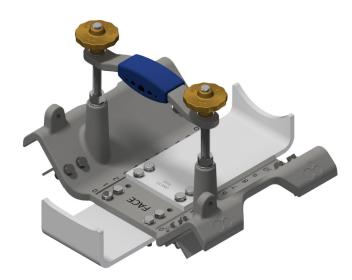

S2738_BN | Assembled Saddle with Cradle Plate BN Set (35 FO Body — Small Housing)             |
| RS2738_BO | Assembled Saddle with Cradle Plate BO Set (Ex118BSS/RF — Small Housing)            |
| RS2738_BP | Assembled Saddle with Cradle Plate BP Set (11KA 4B Body — KA Small Housing)        |
| RS2738_BQ | Assembled Saddle with Cradle Plate BQ Set (11KA 4B Body — KA Large Housing)        |
| RS2738_BR | Assembled Saddle with Cradle Plate BR Set (11KA 4B Body — KANS Small Housing)      |
| RS2738_BS | Assembled Saddle with Cradle Plate BS Set (11KA 4B Body — KANL Large Housing)      |



CRADLE PLATE TO SUIT: 11KA 8 BOLT BODY - KA SMALL HOUSING

# **INSTALLATION FOR CRADLE CODE: AA**







CRADLE PLATE TO SUIT: 11KA 8 BOLT BODY - KA LARGE HOUSING

# **INSTALLATION FOR CRADLE CODE: AB**







**CRADLE PLATE TO SUIT: 11KA 8 BOLT BODY - KANS SMALL HOUSING** 

# **INSTALLATION FOR CRADLE CODE: AC**





**CRADLE PLATE TO SUIT: 11KA 8 BOLT BODY - KANL LARGE HOUSING** 

# **INSTALLATION FOR CRADLE CODE: AD**





**CRADLE PLATE TO SUIT: 15KA BODY - KA SMALL HOUSING** 

# **INSTALLATION FOR CRADLE CODE: AE**





**CRADLE PLATE TO SUIT: 15KA BODY - KA LARGE HOUSING** 

# **INSTALLATION FOR CRADLE CODE: AF**





**CRADLE PLATE TO SUIT: 15KA BODY - KANS SMALL HOUSING** 

# **INSTALLATION FOR CRADLE CODE: AG**





**CRADLE PLATE TO SUIT: 15KA BODY - KANL LARGE HOUSING** 

# **INSTALLATION FOR CRADLE CODE: AH**





**CRADLE PLATE TO SUIT: 22KA BODY - KA SMALL HOUSING** 

# **INSTALLATION FOR CRADLE CODE: AI**











CRADLE PLATE TO SUIT: 22KA BODY - KA LARGE HOUSING

# **INSTA