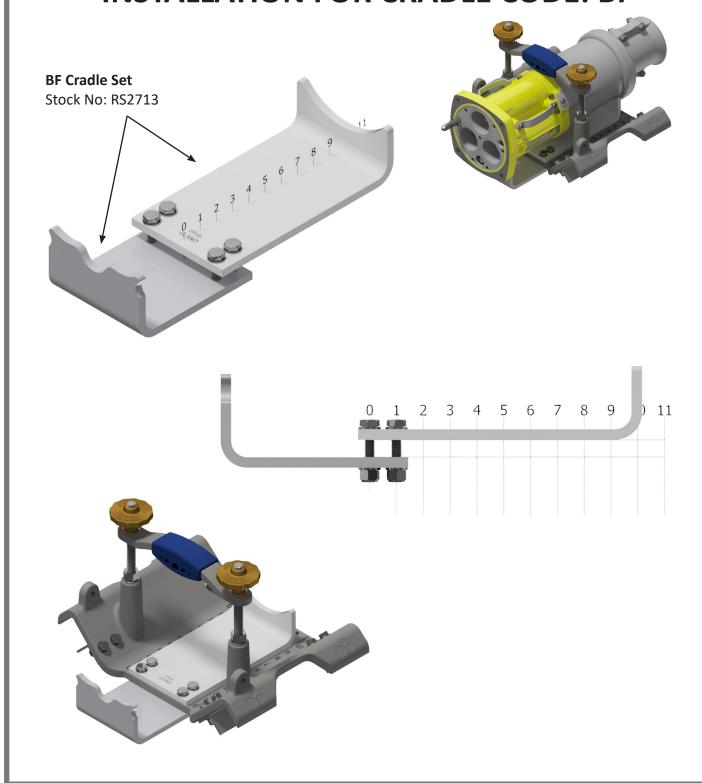

### **INSTALLATION FOR CRADLE CODE: BF**

**CRADLE PLATE TO SUIT: 6.6 BODY - KANS SMALL HOUSING** 