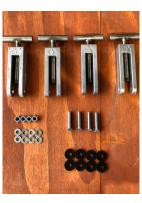

#### **CRADLE STOCK NUMBERS**

2 x Cradles are required per 1 skid

| Stock Number | Description                                                      | Installation Page |
|--------------|------------------------------------------------------------------|-------------------|
| RS2682       | CAT Cradle Plate AA Set (11 8B KA Body — KA Small Housing)       | 8                 |
| RS2683       | CAT Cradle Plate AB Set (11 8B KA Body — KA Large Housing)       | 9                 |
| RS2684       | CAT Cradle Plate AC Set (11 8B KA Body — KANS Small Housing)     | 10                |
| RS2685       | CAT Cradle Plate AD Set (11 8B KA Body — KANL Large Housing)     | 11                |
| RS2686       | CAT Cradle Plate AE Set (15KA Body — KA Small Housing)           | 12                |
| RS2687       | CAT Cradle Plate AF Set (15KA Body — KA Large Housing)           | 13                |
| RS2688       | CAT Cradle Plate AG Set (15KA Body — KANS Small Housing)         | 14                |
| RS2689       | CAT Cradle Plate AH Set (15KA Body — KANL Large Housing)         | 15                |
| RS2690       | CAT Cradle Plate AI Set (22KA Body — KA Small Housing)           | 16                |
| RS2691       | CAT Cradle Plate AJ Set (22KA Body — KA Large Housing)           | 17                |
| RS2692       | CAT Cradle Plate AK Set (22KA Body — KANS Small Housing)         | 18                |
| RS2693       | CAT Cradle Plate AL Set (22KA Body — KANL Large Housing)         | 19                |
| RS2694       | CAT Cradle Plate AM Set (25 Body — KA Small Housing)             | 20                |
| RS2695       | CAT Cradle Plate AN Set (25 Body — KA Large Housing)             | 21                |
| RS2696       | CAT Cradle Plate AO Set (25 Body — KANS Small Housing)           | 22                |
| RS2697       | CAT Cradle Plate AP Set (25 Body — KANL Large Housing)           | 23                |
| RS2698       | CAT Cradle Plate AQ Set (11 Old Style Body — OCL Large Housing)  | 24                |
| RS2699       | CAT Cradle Plate AR Set (11 Old Style Body — OCS Small Housing)  | 25                |
| RS2700       | CAT Cradle Plate AS Set (11 Old Style Body — OCNS Small Housing) | 26                |
| RS2701       | CAT Cradle Plate AT Set (11 Old Style Body — OCNL Large Housing) | 27                |
| RS2702       | CAT Cradle Plate AU Set (22 Old Style Body — OCL Large Housing)  | 28                |
| RS2703       | CAT Cradle Plate AV Set (22 Old Style Body — OCS Small Housing)  | 29                |
| RS2704       | CAT Cradle Plate AW Set (22 Old Style Body — OCNS Small Housing) | 30                |
| RS2705       | CAT Cradle Plate AX Set (22 Old Style Body — OCNL Large Housing) | 31                |
| RS2706       | CAT Cradle Plate AY Set (15 Fibre Body — Fibre Large Housing)    | 32                |
| RS2707       | CAT Cradle Plate AZ Set (15 Fibre Body — Fibre Small Housing)    | 33                |
| RS2708       | CAT Cradle Plate BA Set (35 Body — KA Small Housing)             | 34                |
| RS2709       | CAT Cradle Plate BB Set (35 Body — KA Large Housing)             | 35                |
| RS2710       | CAT Cradle Plate BC Set (35 Body — KANS Small Housing)           | 36                |
| RS2711       | CAT Cradle Plate BD Set (35 Body — KANL Large Housing)           | 37                |
| RS2712       | CAT Cradle Plate BE Set (6.6 Body — KA Small Housing)            | 38                |
| RS2713       | CAT Cradle Plate BF Set (6.6 Body — KA Large Housing)            | 39                |
| RS2714       | CAT Cradle Plate BG Set (6.6 Body — KANS Small Housing)          | 40                |
| RS2715       | CAT Cradle Plate BH Set (6.6 Body — KANL Large Housing)          | 41                |
| RS2716       | CAT Cradle Plate BI Set (8.7 Body — KA Small Housing)            | 42                |
| RS2717       | CAT Cradle Plate BJ Set (8.7 Body — KA Large Housing)q           | 43                |
| RS2718       | CAT Cradle Plate BK Set (8.7 Body — KANS Small Housing)          | 44                |