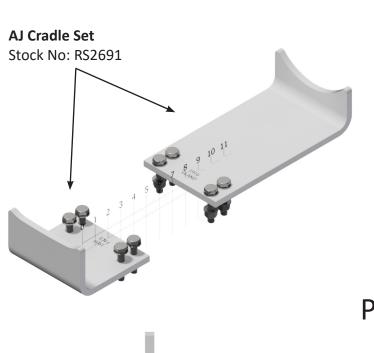

# **INSTALLATION FOR CRADLE CODE: AJ**

PN

**CRADLE PLATE TO SUIT: 22KA BODY - KANS SMALL HOUSING** 

#### **CRADLE STOCK NUMBERS**

2 x Cradles are required per 1 skid

| Stock Number | Description                                                      | Installation Page |
|--------------|------------------------------------------------------------------|-------------------|
| RS2682       | CAT Cradle Plate AA Set (11 8B KA Body — KA Small Housing)       | 8                 |
| RS2683       | CAT Cradle Plate AB Set (11 8B KA Body — KA Large Housing)       | 9                 |
| RS2684       | CAT Cradle Plate AC Set (11 8B KA Body — KANS Small Housing)     | 10                |
| RS2685       | CAT Cradle Plate AD Set (11 8B KA Body — KANL Large Housing)     | 11                |
| RS2686       | CAT Cradle Plate AE Set (15KA Body — KA Small Housing)           | 12                |
| RS2687       | CAT Cradle Plate AF Set (15KA Body — KA Large Housing)           | 13                |
| RS2688       | CAT Cradle Plate AG Set (15KA Body — KANS Small Housing)         | 14                |
| RS2689       | CAT Cradle Plate AH Set (15KA Body — KANL Large Housing)         | 15                |
| RS2690       | CAT Cradle Plate AI Set (22KA Body — KA Small Housing)           | 16                |
| RS2691       | CAT Cradle Plate AJ Set (22KA Body — KA Large Housing)           | 17                |
| RS2692       | CAT Cradle Plate AK Set (22KA Body — KANS Small Housing)         | 18                |
| RS2693       | CAT Cradle Plate AL Set (22KA Body — KANL Large Housing)         | 19                |
| RS2694       | CAT Cradle Plate AM Set (25 Body — KA Small Housing)             | 20                |
| RS2695       | CAT Cradle Plate AN Set (25 Body — KA Large Housing)             | 21                |
| RS2696       | CAT Cradle Plate AO Set (25 Body — KANS Small Housing)           | 22                |
| RS2697       | CAT Cradle Plate AP Set (25 Body — KANL Large Housing)           | 23                |
| RS2698       | CAT Cradle Plate AQ Set (11 Old Style Body — OCL Large Housing)  | 24                |
| RS2699       | CAT Cradle Plate AR Set (11 Old Style Body — OCS Small Housing)  | 25                |
| RS2700       | CAT Cradle Plate AS Set (11 Old Style Body — OCNS Small Housing) | 26                |
| RS2701       | CAT Cradle Plate AT Set (11 Old Style Body — OCNL Large Housing) | 27                |
| RS2702       | CAT Cradle Plate AU Set (22 Old Style Body — OCL Large Housing)  | 28                |
| RS2703       | CAT Cradle Plate AV Set (22 Old Style Body — OCS Small Housing)  | 29                |
| RS2704       | CAT Cradle Plate AW Set (22 Old Style Body — OCNS Small Housing) | 30                |
| RS2705       | CAT Cradle Plate AX Set (22 Old Style Body — OCNL Large Housing) | 31                |
| RS2706       | CAT Cradle Plate AY Set (15 Fibre Body — Fibre Large Housing)    | 32                |
| RS2707       | CAT Cradle Plate AZ Set (15 Fibre Body — Fibre Small Housing)    | 33                |
| RS2708       | CAT Cradle Plate BA Set (35 Body — KA Small Housing)             | 34                |
| RS2709       | CAT Cradle Plate BB Set (35 Body — KA Large Housing)             | 35                |
| RS2710       | CAT Cradle Plate BC Set (35 Body — KANS Small Housing)           | 36                |
| RS2711       | CAT Cradle Plate BD Set (35 Body — KANL Large Housing)           | 37                |
| RS2712       | CAT Cradle Plate BE Set (6.6 Body — KA Small Housing)            | 38                |
| RS2713       | CAT Cradle Plate BF Set (6.6 Body — KA Large Housing)            | 39                |
| RS2714       | CAT Cradle Plate BG Set (6.6 Body — KANS Small Housing)          | 40                |
| RS2715       | CAT Cradle Plate BH Set (6.6 Body — KANL Large Housing)          | 41                |
| RS2716       | CAT Cradle Plate BI Set (8.7 Body — KA Small Housing)            | 42                |
| RS2717       | CAT Cradle Plate BJ Set (8.7 Body — KA Large Housing)q           | 43                |
| RS2718       | CAT Cradle Plate BK Set (8.7 Body — KANS Small Housing)          | 44                |