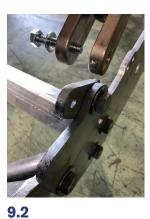

Spanner sizes required:

1 x 16mm

1 x 17mm

9.1

Fix CAT skid toggle to skid end plate using:

4 x PN: RS2724-CAT Skid toggle

4 x PN: 1083-M10x50 GR4.6 Z/P HEX SET SCREW 8 x PN: 1091-M10x21x1.6 Z/P SILVER FLAT WASHER

8 x PN: 1743-CAT Toggle spacer

4 x PN: 1193-M10 Z/P NYLON NUT SILVER \*Note: Don't fully tighten must be able to swing Spanner sizes required:

1 x 16mm 1 x 17mm

Date: 12/06/2025 TM\_838 Version: 8 57

10.1