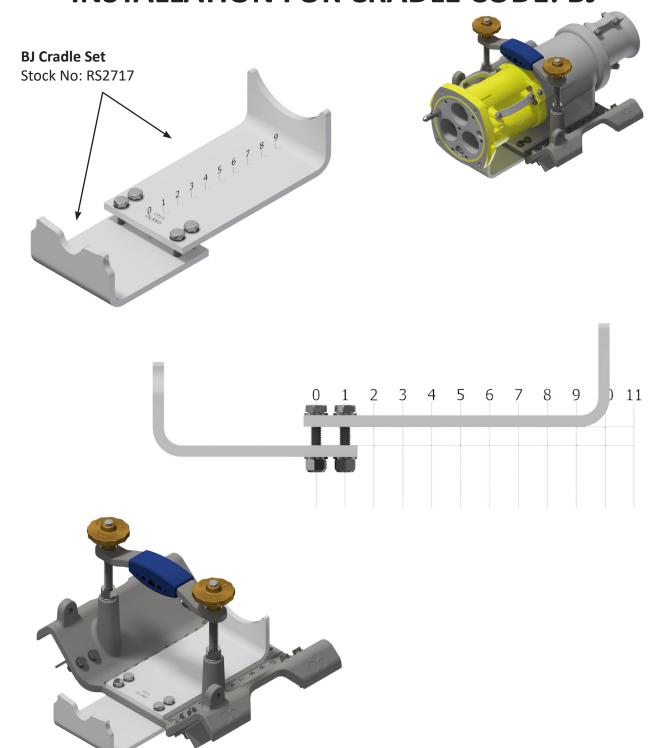

# **INSTALLATION FOR CRADLE CODE: BJ**

**CRADLE PLATE TO SUIT: 8.7 BODY - KANS SMALL HOUSING** 

#### **CRADLE STOCK NUMBERS**

2 x Cradles are required per 1 skid

| Stock Number | Description                                                      | Installation Page |
|--------------|------------------------------------------------------------------|-------------------|
| RS2682       | CAT Cradle Plate AA Set (11 8B KA Body — KA Small Housing)       | 8                 |
| RS2683       | CAT Cradle Plate AB Set (11 8B KA Body — KA Large Housing)       | 9                 |
| RS2684       | CAT Cradle Plate AC Set (11 8B KA Body — KANS Small Housing)     | 10                |
| RS2685       | CAT Cradle Plate AD Set (11 8B KA Body — KANL Large Housing)     | 11                |
| RS2686       | CAT Cradle Plate AE Set (15KA Body — KA Small Housing)           | 12                |
| RS2687       | CAT Cradle Plate AF Set (15KA Body — KA Large Housing)           | 13                |
| RS2688       | CAT Cradle Plate AG Set (15KA Body — KANS Small Housing)         | 14                |
| RS2689       | CAT Cradle Plate AH Set (15KA Body — KANL Large Housing)         | 15                |
| RS2690       | CAT Cradle Plate AI Set (22KA Body — KA Small Housing)           | 16                |
| RS2691       | CAT Cradle Plate AJ Set (22KA Body — KA Large Housing)           | 17                |
| RS2692       | CAT Cradle Plate AK Set (22KA Body — KANS Small Housing)         | 18                |
| RS2693       | CAT Cradle Plate AL Set (22KA Body — KANL Large Housing)         | 19                |
| RS2694       | CAT Cradle Plate AM Set (25 Body — KA Small Housing)             | 20                |
| RS2695       | CAT Cradle Plate AN Set (25 Body — KA Large Housing)             | 21                |
| RS2696       | CAT Cradle Plate AO Set (25 Body — KANS Small Housing)           | 22                |
| RS2697       | CAT Cradle Plate AP Set (25 Body — KANL Large Housing)           | 23                |
| RS2698       | CAT Cradle Plate AQ Set (11 Old Style Body — OCL Large Housing)  | 24                |
| RS2699       | CAT Cradle Plate AR Set (11 Old Style Body — OCS Small Housing)  | 25                |
| RS2700       | CAT Cradle Plate AS Set (11 Old Style Body — OCNS Small Housing) | 26                |
| RS2701       | CAT Cradle Plate AT Set (11 Old Style Body — OCNL Large Housing) | 27                |
| RS2702       | CAT Cradle Plate AU Set (22 Old Style Body — OCL Large Housing)  | 28                |
| RS2703       | CAT Cradle Plate AV Set (22 Old Style Body — OCS Small Housing)  | 29                |
| RS2704       | CAT Cradle Plate AW Set (22 Old Style Body — OCNS Small Housing) | 30                |
| RS2705       | CAT Cradle Plate AX Set (22 Old Style Body — OCNL Large Housing) | 31                |
| RS2706       | CAT Cradle Plate AY Set (15 Fibre Body — Fibre Large Housing)    | 32                |
| RS2707       | CAT Cradle Plate AZ Set (15 Fibre Body — Fibre Small Housing)    | 33                |
| RS2708       | CAT Cradle Plate BA Set (35 Body — KA Small Housing)             | 34                |
| RS2709       | CAT Cradle Plate BB Set (35 Body — KA Large Housing)             | 35                |
| RS2710       | CAT Cradle Plate BC Set (35 Body — KANS Small Housing)           | 36                |
| RS2711       | CAT Cradle Plate BD Set (35 Body — KANL Large Housing)           | 37                |
| RS2712       | CAT Cradle Plate BE Set (6.6 Body — KA Small Housing)            | 38                |
| RS2713       | CAT Cradle Plate BF Set (6.6 Body — KA Large Housing)            | 39                |
| RS2714       | CAT Cradle Plate BG Set (6.6 Body — KANS Small Housing)          | 40                |
| RS2715       | CAT Cradle Plate BH Set (6.6 Body — KANL Large Housing)          | 41                |
| RS2716       | CAT Cradle Plate BI Set (8.7 Body — KA Small Housing)            | 42                |
| RS2717       | CAT Cradle Plate BJ Set (8.7 Body — KA Large Housing)q           | 43                |
| RS2718       | CAT Cradle Plate BK Set (8.7 Body — KANS Small Housing)          | 44                |