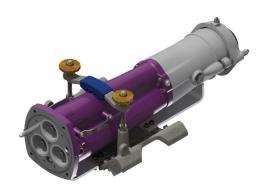

CRADLE PLATE TO SUIT: 11KA 8 BOLT BODY - KA SMALL HOUSING

# **INSTALLATION FOR CRADLE CODE: AA**

CRADLE PLATE TO SUIT: 11KA 8 BOLT BODY - KA LARGE HOUSING