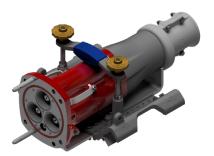

## **Full CAT Skid**

Footprint: 2475mm x 1000mm

Centre of Coupler Height: 517mm Mass: 165KG