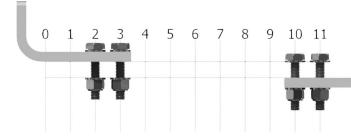

# **INSTALLATION FOR CRADLE CODE: AW**

**CRADLE PLATE TO SUIT: 22 OLD STYLE BODY - OCNL LARGE HOUSING** 