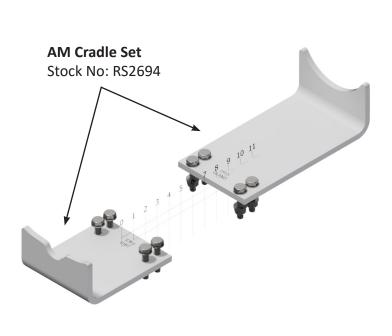

#### **CRADLE STOCK NUMBERS**

2 x Cradles are required per 1 skid

| Stock Number | Description                                                      | Installation Page |
|--------------|------------------------------------------------------------------|-------------------|
| RS2682       | CAT Cradle Plate AA Set (11 8B KA Body — KA Small Housing)       | 8                 |
| RS2683       | CAT Cradle Plate AB Set (11 8B KA Body — KA Large Housing)       | 9                 |
| RS2684       | CAT Cradle Plate AC Set (11 8B KA Body — KANS Small Housing)     | 10                |
| RS2685       | CAT Cradle Plate AD Set (11 8B KA Body — KANL Large Housing)     | 11                |
| RS2686       | CAT Cradle Plate AE Set (15KA Body — KA Small Housing)           | 12                |
| RS2687       | CAT Cradle Plate AF Set (15KA Body — KA Large Housing)           | 13                |
| RS2688       | CAT Cradle Plate AG Set (15KA Body — KANS Small Housing)         | 14                |
| RS2689       | CAT Cradle Plate AH Set (15KA Body — KANL Large Housing)         | 15                |
| RS2690       | CAT Cradle Plate AI Set (22KA Body — KA Small Housing)           | 16                |
| RS2691       | CAT Cradle Plate AJ Set (22KA Body — KA Large Housing)           | 17                |
| RS2692       | CAT Cradle Plate AK Set (22KA Body — KANS Small Housing)         | 18                |
| RS2693       | CAT Cradle Plate AL Set (22KA Body — KANL Large Housing)         | 19                |
| RS2694       | CAT Cradle Plate AM Set (25 Body — KA Small Housing)             | 20                |
| RS2695       | CAT Cradle Plate AN Set (25 Body — KA Large Housing)             | 21                |
| RS2696       | CAT Cradle Plate AO Set (25 Body — KANS Small Housing)           | 22                |
| RS2697       | CAT Cradle Plate AP Set (25 Body — KANL Large Housing)           | 23                |
| RS2698       | CAT Cradle Plate AQ Set (11 Old Style Body — OCL Large Housing)  | 24                |
| RS2699       | CAT Cradle Plate AR Set (11 Old Style Body — OCS Small Housing)  | 25                |
| RS2700       | CAT Cradle Plate AS Set (11 Old Style Body — OCNS Small Housing) | 26                |
| RS2701       | CAT Cradle Plate AT Set (11 Old Style Body — OCNL Large Housing) | 27                |
| RS2702       | CAT Cradle Plate AU Set (22 Old Style Body — OCL Large Housing)  | 28                |
| RS2703       | CAT Cradle Plate AV Set (22 Old Style Body — OCS Small Housing)  | 29                |
| RS2704       | CAT Cradle Plate AW Set (22 Old Style Body — OCNS Small Housing) | 30                |
| RS2705       | CAT Cradle Plate AX Set (22 Old Style Body — OCNL Large Housing) | 31                |
| RS2706       | CAT Cradle Plate AY Set (15 Fibre Body — Fibre Large Housing)    | 32                |
| RS2707       | CAT Cradle Plate AZ Set (15 Fibre Body — Fibre Small Housing)    | 33                |
| RS2708       | CAT Cradle Plate BA Set (35 Body — KA Small Housing)             | 34                |
| RS2709       | CAT Cradle Plate BB Set (35 Body — KA Large Housing)             | 35                |
| RS2710       | CAT Cradle Plate BC Set (35 Body — KANS Small Housing)           | 36                |
| RS2711       | CAT Cradle Plate BD Set (35 Body — KANL Large Housing)           | 37                |
| RS2712       | CAT Cradle Plate BE Set (6.6 Body — KA Small Housing)            | 38                |
| RS2713       | CAT Cradle Plate BF Set (6.6 Body — KA Large Housing)            | 39                |
| RS2714       | CAT Cradle Plate BG Set (6.6 Body — KANS Small Housing)          | 40                |
| RS2715       | CAT Cradle Plate BH Set (6.6 Body — KANL Large Housing)          | 41                |
| RS2716       | CAT Cradle Plate BI Set (8.7 Body — KA Small Housing)            | 42                |
| RS2717       | CAT Cradle Plate BJ Set (8.7 Body — KA Large Housing)q           | 43                |
| RS2718       | CAT Cradle Plate BK Set (8.7 Body — KANS Small Housing)          | 44                |