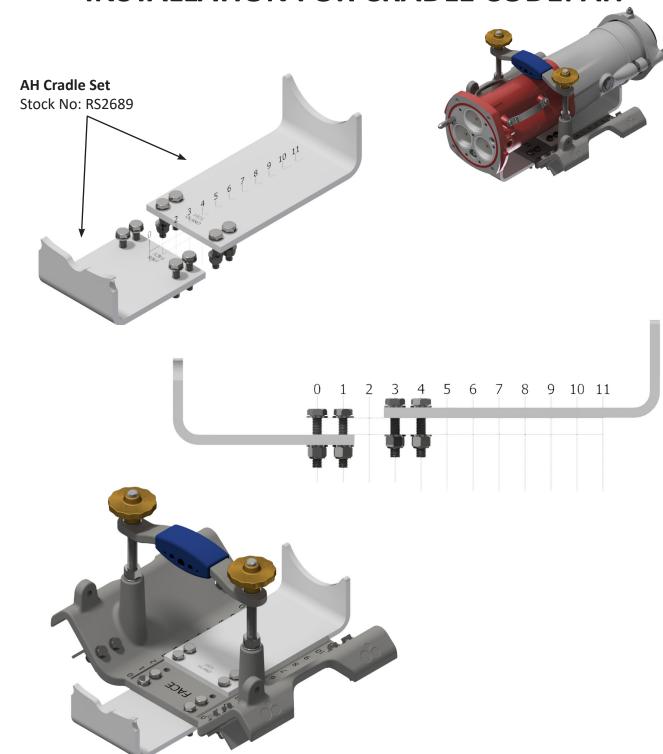

# **INSTALLATION FOR CRADLE CODE: AH**

**CRADLE PLATE TO SUIT: 22KA BODY - KA SMALL HOUSING** 

#### **CRADLE STOCK NUMBERS**

2 x Cradles are required per 1 skid

| Stock Number | Description                                                      | Installation Page |
|--------------|------------------------------------------------------------------|-------------------|
| RS2682       | CAT Cradle Plate AA Set (11 8B KA Body — KA Small Housing)       | 8                 |
| RS2683       | CAT Cradle Plate AB Set (11 8B KA Body — KA Large Housing)       | 9                 |
| RS2684       | CAT Cradle Plate AC Set (11 8B KA Body — KANS Small Housing)     | 10                |
| RS2685       | CAT Cradle Plate AD Set (11 8B KA Body — KANL Large Housing)     | 11                |
| RS2686       | CAT Cradle Plate AE Set (15KA Body — KA Small Housing)           | 12                |
| RS2687       | CAT Cradle Plate AF Set (15KA Body — KA Large Housing)           | 13                |
| RS2688       | CAT Cradle Plate AG Set (15KA Body — KANS Small Housing)         | 14                |
| RS2689       | CAT Cradle Plate AH Set (15KA Body — KANL Large Housing)         | 15                |
| RS2690       | CAT Cradle Plate AI Set (22KA Body — KA Small Housing)           | 16                |
| RS2691       | CAT Cradle Plate AJ Set (22KA Body — KA Large Housing)           | 17                |
| RS2692       | CAT Cradle Plate AK Set (22KA Body — KANS Small Housing)         | 18                |
| RS2693       | CAT Cradle Plate AL Set (22KA Body — KANL Large Housing)         | 19                |
| RS2694       | CAT Cradle Plate AM Set (25 Body — KA Small Housing)             | 20                |
| RS2695       | CAT Cradle Plate AN Set (25 Body — KA Large Housing)             | 21                |
| RS2696       | CAT Cradle Plate AO Set (25 Body — KANS Small Housing)           | 22                |
| RS2697       | CAT Cradle Plate AP Set (25 Body — KANL Large Housing)           | 23                |
| RS2698       | CAT Cradle Plate AQ Set (11 Old Style Body — OCL Large Housing)  | 24                |
| RS2699       | CAT Cradle Plate AR Set (11 Old Style Body — OCS Small Housing)  | 25                |
| RS2700       | CAT Cradle Plate AS Set (11 Old Style Body — OCNS Small Housing) | 26                |
| RS2701       | CAT Cradle Plate AT Set (11 Old Style Body — OCNL Large Housing) | 27                |
| RS2702       | CAT Cradle Plate AU Set (22 Old Style Body — OCL Large Housing)  | 28                |
| RS2703       | CAT Cradle Plate AV Set (22 Old Style Body — OCS Small Housing)  | 29                |
| RS2704       | CAT Cradle Plate AW Set (22 Old Style Body — OCNS Small Housing) | 30                |
| RS2705       | CAT Cradle Plate AX Set (22 Old Style Body — OCNL Large Housing) | 31                |
| RS2706       | CAT Cradle Plate AY Set (15 Fibre Body — Fibre Large Housing)    | 32                |
| RS2707       | CAT Cradle Plate AZ Set (15 Fibre Body — Fibre Small Housing)    | 33                |
| RS2708       | CAT Cradle Plate BA Set (35 Body — KA Small Housing)             | 34                |
| RS2709       | CAT Cradle Plate BB Set (35 Body — KA Large Housing)             | 35                |
| RS2710       | CAT Cradle Plate BC Set (35 Body — KANS Small Housing)           | 36                |
| RS2711       | CAT Cradle Plate BD Set (35 Body — KANL Large Housing)           | 37                |
| RS2712       | CAT Cradle Plate BE Set (6.6 Body — KA Small Housing)            | 38                |
| RS2713       | CAT Cradle Plate BF Set (6.6 Body — KA Large Housing)            | 39                |
| RS2714       | CAT Cradle Plate BG Set (6.6 Body — KANS Small Housing)          | 40                |
| RS2715       | CAT Cradle Plate BH Set (6.6 Body — KANL Large Housing)          | 41                |
| RS2716       | CAT Cradle Plate BI Set (8.7 Body — KA Small Housing)            | 42                |
| RS2717       | CAT Cradle Plate BJ Set (8.7 Body — KA Large Housing)q           | 43                |
| RS2718       | CAT Cradle Plate BK Set (8.7 Body — KANS Small Housing)          | 44                |