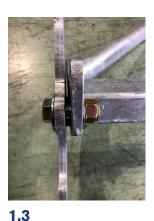

24 x PN: 1945-M16 (17.0X2.0) FLAT Z/P WASHER

12 x PN: 1373-M16 Nylon (Nylock) Nut

Note: Don't fully tighten

Spanner sizes required: 2 x 24mm

2.1

2.3

Install fixed saddle using:

PN: 2739 - Cat Skid Bolster Saddle PN: 1315-M12x80 GR4.6 Z/P HEX BOLT

2 x PN: 1500-M12 Grade 8.8 (6H) High Tensile Z/P Washer

2 x PN: 1309-M12 HEX NYLON NUT SILVER

\*Note: Don't fully tighten

Spanner sizes required:

1 x 18mm

1 x 19mm

3

3.1