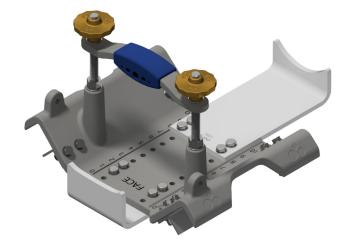

# **INSTALLATION FOR CRADLE CODE: AM**

**CRADLE PLATE TO SUIT: 25 BODY - KA LARGE HOUSING** 