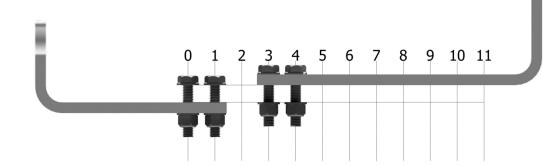

Fix CAT skid cable clamp all sizes

4 x PN: 2764-CAT Skid cable clamp- all sizes

4 x PN: 1083-M10x50 GR4.6 Z/P HEX SET SCREW

4 x PN: 1193-M10 Z/P NYLON NUT SILVER

\*Note: Don't fully tighten, must be able to swing.

Refer to the images below for the correct cable position.

Spanner sizes required:

1 x 16mm

1 x 17mm

45-65mm Cable

65-85mm Cable

85-105mm Cable

105-120mm Cable