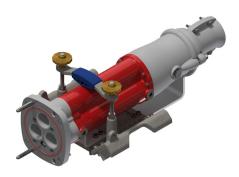

## **Full CAT Skid**

Footprint: 2475mm x 1000mm

Centre of Coupler Height: 517mm Mass: 165KG