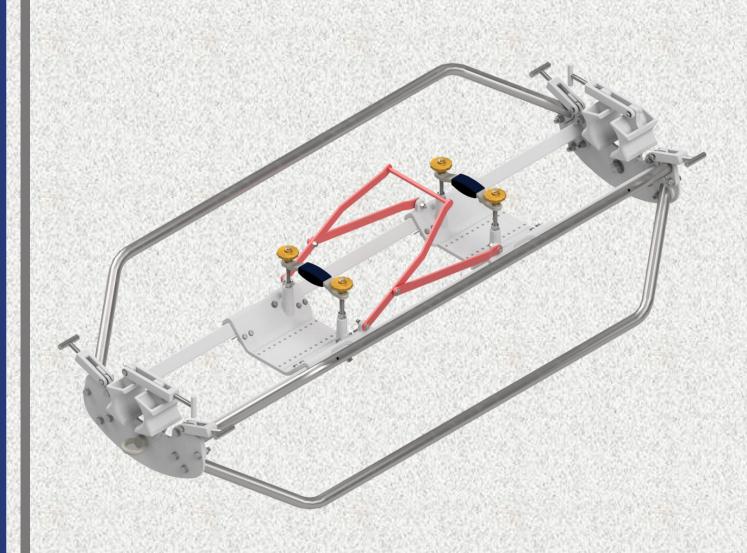

## **Full CAT Skid**

Footprint: 2475mm x 1000mm

Centre of Coupler Height: 517mm Mass: 165KG

#### **HOW TO ORDER**

ADDITIONAL NOTE: CAT SKID IS <u>DISPATCHED UNASSEMBLED</u>.

SHOULD YOU WISH FOR THE CAT SKID TO BE ASSEMBLED PRIOR TO

DISPATCH, ADD PART NUMBER 71057 PER SKID FOR LABOUR AND FREIGHT

See Page 3 for complete full skids list.