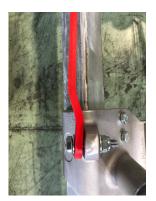

Fix CAT skid cable clamp all sizes

4 x PN: 2764-CAT Skid cable clamp- all sizes

4 x PN: 1083-M10x50 GR4.6 Z/P HEX SET SCREW

4 x PN: 1193-M10 Z/P NYLON NUT SILVER

\*Note: Don't fully tighten, must be able to swing.

Refer to the images below for the correct cable position.

Spanner sizes required:

1 x 16mm

1 x 17mm

45-65mm Cable

65-85mm Cable

85-105mm Cable

105-120mm Cable