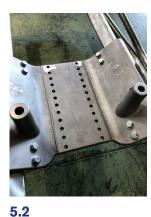

Attach other saddle: Note its orientation\*FACE\* to the

8 x PN: 1193-M10 Z/P NYLON NUT SILVER

Spanner sizes required: 1 x 16mm

5.4

1 x 17mm

6.3

6.1

Install coupler clamp assembly