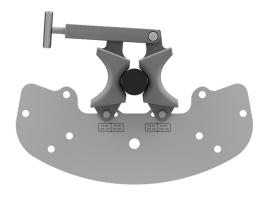

## **ASSEMBLY SADDLE CODES**

| Code      | Description                                                                           |
|-----------|---------------------------------------------------------------------------------------|
| RS2738_AA | Assembled Saddle with Cradle Plate AA Set (11KA 8B Body — KA Small Housing)           |
| RS2738_AB | Assembled Saddle with Cradle Plate AB Set (11KA 8B Body — KA Large Housing)           |
| RS2738_AC | Assembled Saddle with Cradle Plate AC Set (11KA 8B Body — KANS Small Housing)         |
| RS2738_AD | Assembled Saddle with Cradle Plate AD Set (11KA 8B Body — KANL Large Housing)         |
| RS2738_AE | Assembled Saddle with Cradle Plate AE Set (15KA Body — KA Small Housing)              |
| RS2738_AF | Assembled Saddle with Cradle Plate AF Set (15KA Body — KA Large Housing)              |
| RS2738_AG | Assembled Saddle with Cradle Plate AG Set (15KA Body — KANS Small Housing)            |
| RS2738_AH | Assembled Saddle with Cradle Plate AH Set (15KA Body — KANL Large Housing)            |
| RS2738_AI | Assembled Saddle with Cradle Plate AI Set (22KA Body — KA Small Housing)              |
| RS2738_AJ | Assembled Saddle with Cradle Plate AJ Set (22KA Body — KA Large Housing)              |
| RS2738_AK | Assembled Saddle with Cradle Plate AK Set (22KA Body — KANS Small Housing)            |
| RS2738_AL | Assembled Saddle with Cradle Plate AL Set (22KA Body — KANL Large Housing)            |
| RS2738_AM | Assembled Saddle with Cradle Plate AM Set (25 Body — KA Small Housing)                |
| RS2738_AN | Assembled Saddle with Cradle Plate AN Set (25 Body — KA Large Housing)                |
| RS2738_AO | Assembled Saddle with Cradle Plate AO Set (25 Body — KANS Small Housing)              |
| RS2738_AP | Assembled Saddle with Cradle Plate AP Set (25 Body — KANL Large Housing)              |
| RS2738_AQ | Assembled Saddle with Cradle Plate AQ Set (11 Old Style 8B Body — OCL Large Housing)  |
| RS2738_AR | Assembled Saddle with Cradle Plate AR Set (11 Old Style 8B Body — OCS Small Housing)  |
| RS2738_AS | Assembled Saddle with Cradle Plate AS Set (11 Old Style 8B Body — OCNS Small Housing) |
| RS2738_AT | Assembled Saddle with Cradle Plate AT Set (11 Old Style 8B Body — OCNL Large Housing) |
| RS2738_AU | Assembled Saddle with Cradle Plate AU Set (22 Old Style Body — OCL Large Housing)     |
| RS2738_AV | Assembled Saddle with Cradle Plate AV Set (22 Old Style Body — OCS Small Housing)     |

## **ASSEMBLY SADDLE CODES**

| Code      | Description                                                                        |
|-----------|------------------------------------------------------------------------------------|
| RS2738_AW | Assembled Saddle with Cradle Plate AW Set (22 Old Style Body — OCNS Small Housing) |
| RS2738_AX | Assembled Saddle with Cradle Plate AX Set (22 Old Style Body — OCNL Large Housing) |
| RS2738_AY | Assembled Saddle with Cradle Plate AY Set (15 Fibre Body — Fibre Large Housing)    |
| RS2738_AZ | Assembled Saddle with Cradle Plate AZ Set (15 Fibre Body — Fibre Small Housing)    |
| RS2738_BA | Assembled Saddle with Cradle Plate BA Set (35 Body — KA Small Housing)             |
| RS2738_BB | Assembled Saddle with Cradle Plate BB Set (35 Body — KA Large Housing)             |
| RS2738_BC | Assembled Saddle with Cradle Plate BC Set (35 Body — KANS Small Housing)           |
| RS2738_BD | Assembled Saddle with Cradle Plate BD Set (35 Body — KANL Large Housing)           |
| RS2738_BE | Assembled Saddle with Cradle Plate BE Set (6.6 Body — KA Small Housing)            |
| RS2738_BF | Assembled Saddle with Cradle Plate BF Set (6.6 Body — KA Large Housing)            |
| RS2738_BG | Assembled Saddle with Cradle Plate BG Set (6.6 Body — KANS Small Housing)          |
| RS2738_BH | Assembled Saddle with Cradle Plate BH Set (6.6 Body — KANL Large Housing)          |
| RS2738_BI | Assembled Saddle with Cradle Plate BI Set (8.7 Body — KA Small Housing)            |
| RS2738_BJ | Assembled Saddle with Cradle Plate BJ Set (8.7 Body — KA Large Housing)            |
| RS2738_BK | Assembled Saddle with Cradle Plate BK Set (8.7 Body — KANS Small Housing)          |
| RS2738_BL | Assembled Saddle with Cradle Plate BL Set (8.7 Body — KANL Large Housing)          |
| RS2738_BM | Assembled Saddle with Cradle Plate BM Set (35 FO Body — Large Housing)             |
| RS2738_BN | Assembled Saddle with Cradle Plate BN Set (35 FO Body — Small Housing)             |
| RS2738_BO | Assembled Saddle with Cradle Plate BO Set (Ex118BSS/RF — Small Housing)            |
| RS2738_BP | Assembled Saddle with Cradle Plate BP Set (11KA 4B Body — KA Small Housing)        |
| RS2738_BQ | Assembled Saddle with Cradle Plate BQ Set (11KA 4B Body — KA Large Housing)        |
| RS2738_BR | Assembled Saddle with Cradle Plate BR Set (11KA 4B Body — KANS Small Housing)      |
| RS2738_BS | Assembled Saddle with Cradle Plate BS Set (11KA 4B Body — KANL Large Housing)      |