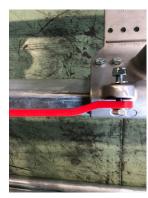

Fix CAT skid cable clamp all sizes

4 x PN: 2764-CAT Skid cable clamp- all sizes

4 x PN: 1083-M10x50 GR4.6 Z/P HEX SET SCREW

4 x PN: 1193-M10 Z/P NYLON NUT SILVER

\*Note: Don't fully tighten, must be able to swing.

Refer to the images below for the correct cable position.

Spanner sizes required:

1 x 16mm

1 x 17mm

45-65mm Cable

65-85mm Cable

85-105mm Cable

105-120mm Cable