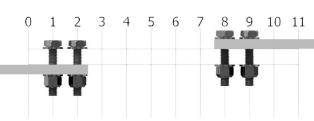

# **INSTALLATION FOR CRADLE CODE: AM**

**CRADLE PLATE TO SUIT: 25 BODY - KA LARGE HOUSING** 