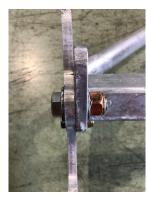

#### SKID ASSEMBLY INSTRUCTIONS

1.1

Assemble Fixed Leg to cat skid end Plate using:

2 x RS2722 – Cat Skid Fixed Leg Assembly

2 x PN: 2736 - Cat Skid End Plate

12 x PN: 1950-M16 X 45 GR4.6 Z/P SET HEX SET SCREW

24 x PN: 1945-M16 (17.0X2.0) FLAT Z/P WASHER

12 x PN: 1373-M16 Nylon (Nylock) Nut

Note: Don't fully tighten

Spanner sizes required: 2 x 24mm

2.1

2.3

Install fixed saddle using:

PN: 2739 - Cat Skid Bolster Saddle PN: 1315-M12x80 GR4.6 Z/P HEX BOLT