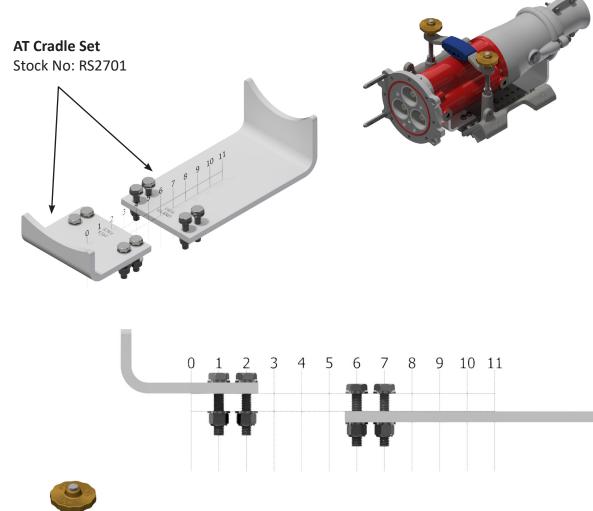

# **INSTALLATION FOR CRADLE CODE: AT**

**CRADLE PLATE TO SUIT: 22 OLD STYLE BODY - OCL LARGE HOUSING** 