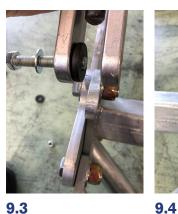

Spanner sizes required:

1 x 16mm

1 x 17mm

9.1

Fix CAT skid toggle to skid end plate using:

4 x PN: RS2724-CAT Skid toggle

4 x PN: 1083-M10x50 GR4.6 Z/P HEX SET SCREW 8 x PN: 1091-M10x21x1.6 Z/P SILVER FLAT WASHER

8 x PN: 1743-CAT Toggle spacer

4 x PN: 1193-M10 Z/P NYLON NUT SILVER \*Note: Don't fully tighten must be able to swing Spanner sizes required:

1 x 16mm 1 x 17mm

Date: 12/06/2025 TM\_838 Version: 8 57

10.1