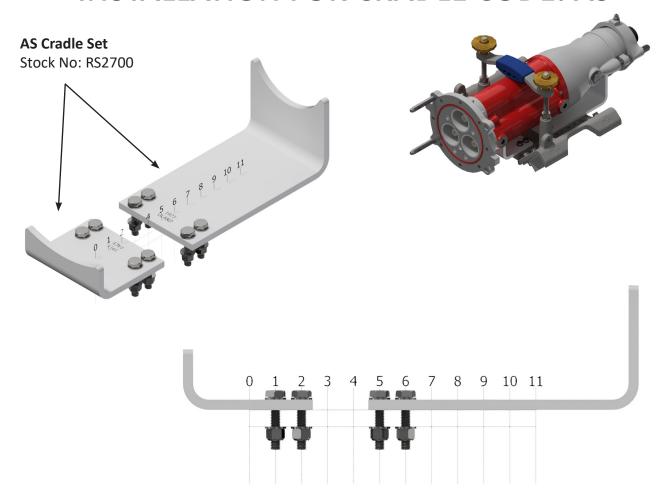

# **INSTALLATION FOR CRADLE CODE: AS**

**CRADLE PLATE TO SUIT: 11 OLD STYLE BODY - OCNL LARGE HOUSING)** 