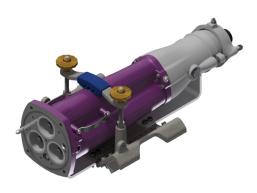

### **INSTALLATION FOR CRADLE CODE: BB**

**CRADLE PLATE TO SUIT: 35 BODY - KANS SMALL HOUSING** 

### **INSTALLATION FOR CRADLE CODE: BC**

**CRADLE PLATE TO SUIT: 35 BODY - KANL LARGE HOUSING** 