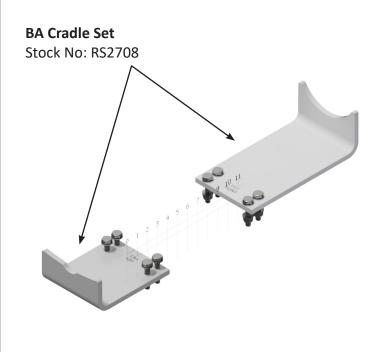

# **INSTALLATION FOR CRADLE CODE: BA**

**CRADLE PLATE TO SUIT: 35 BODY - KA LARGE HOUSING** 