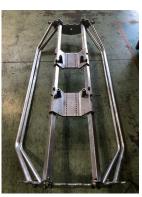

#### SKID ASSEMBLY INSTRUCTIONS

1.1

Assemble Fixed Leg to cat skid end Plate using:

2 x RS2722 – Cat Skid Fixed Leg Assembly

2 x PN: 2736 - Cat Skid End Plate

12 x PN: 1950-M16 X 45 GR4.6 Z/P SET HEX SET SCREW

3.2

3.3

- 3.1 Tighten end plate and fix leg
- 3.2 Tighten saddle to fixed legs

Spanner sizes required:

- 1 x 18mm
- 1 x 19mm
- 2 x 24mm

4

4.1

Install swing legs using:

2 x RS2723 – Cat Skid Swing Leg Assemble

4 x PN: 1950-M16 X 45 GR4.6 Z/P SET HEX SET SCREW

8 x PN: 1945-M16 (17.0X2.0) FLAT Z/P WASHER

4 x PN: 1373-M16 Nylon (Nylock) Nut

\*Don't fully tighten leave 1-2mm gap between end plate

and swing leg. Must be able to swing.

Spanner sizes required: 2 x 24mm