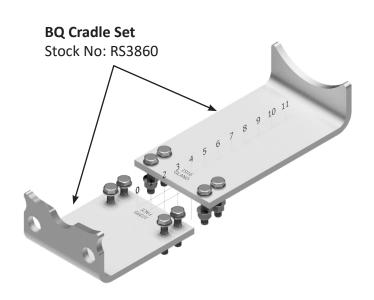

# **INSTALLATION FOR CRADLE CODE: BQ**

CRADLE PLATE TO SUIT: 11KA 4 BOLT BODY - KANS SMALL HOUSING

#### **ACCESSORIES**

| RS2719 | CAT Cradle Plate BL Set (8.7 Body — KANL Large Housing)     | 45 |
|--------|-------------------------------------------------------------|----|
| RS2720 | CAT Cradle Plate BM Set (35 FO Body — Large Housing)        | 46 |
| RS2721 | CAT Cradle Plate BN Set (35 FO Body — Small Housing)        | 47 |
| RS2655 | CAT Cradle Plate BO Set (Ex118BSS/RF — Small Housing)       | 48 |
| RS3859 | CAT Cradle Plate BP Set (11KA 4B Body — KA Small Housing)   | 49 |
| RS3860 | CAT Cradle Plate BQ Set (11KA 4B Body — KA Large Housing)   | 50 |
| RS3861 | CAT Cradle Plate BR Set (11KA 4B Body — KANS Small Housing) | 51 |
| RS3862 | CAT Cradle Plate BS Set (11KA 4B Body — KANL Large Housing) | 52 |