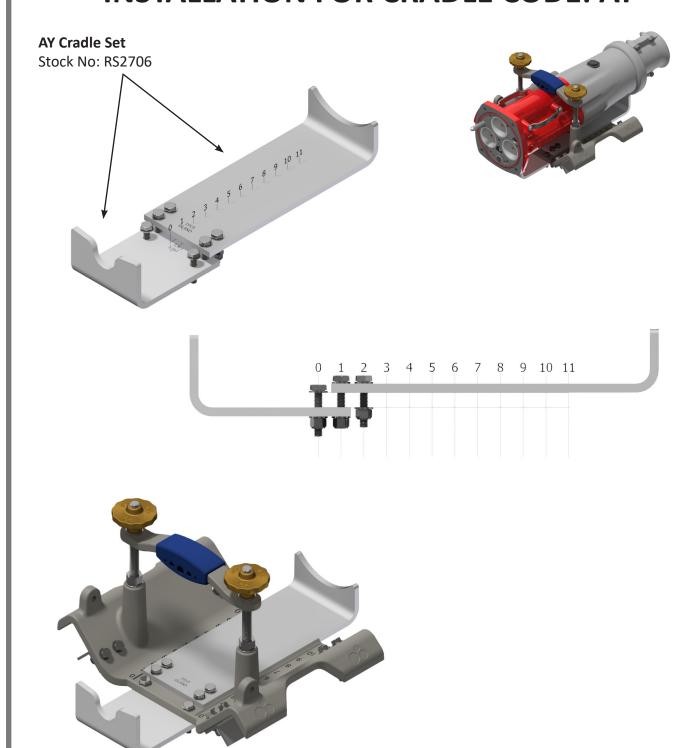

# **INSTALLATION FOR CRADLE CODE: AY**

**CRADLE PLATE TO SUIT: 15 FIBRE BODY - FIBRE SMALL HOUSING** 