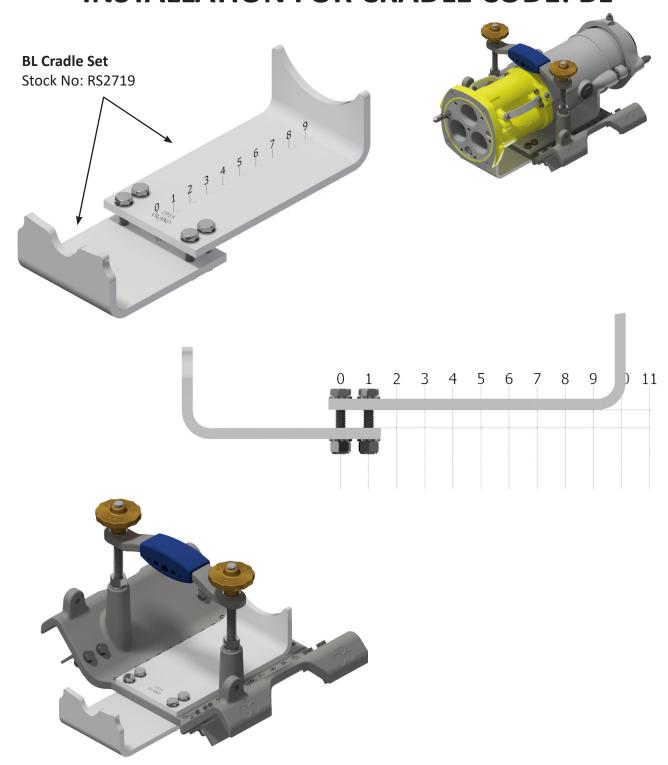

# **INSTALLATION FOR CRADLE CODE: BL**

**CRADLE PLATE TO SUIT: 35 FO BODY - LARGE HOUSING** 

### **INSTALLATION FOR CRADLE CODE: BM**

**CRADLE PLATE TO SUIT: 35 FO BODY - SMALL HOUSING** 