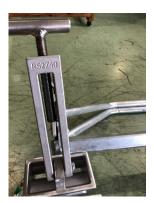

#### SKID ASSEMBLY INSTRUCTIONS

1.1

Assemble Fixed Leg to cat skid end Plate using:

2 x RS2722 – Cat Skid Fixed Leg Assembly

2 x PN: 2736 - Cat Skid End Plate

12 x PN: 1950-M16 X 45 GR4.6 Z/P SET HEX SET SCREW

24 x PN: 1945-M16 (17.0X2.0) FLAT Z/P WASHER

12 x PN: 1373-M16 Nylon (Nylock) Nut

Note: Don't fully tighten

Spanner sizes required: 2 x 24mm

2.1

2.3

Install fixed saddle using:

PN: 2739 - Cat Skid Bolster Saddle PN: 1315-M12x80 GR4.6 Z/P HEX BOLT

2 x PN: 1500-M12 Grade 8.8 (6H) High Tensile Z/P Washer

2 x PN: 1309-M12 HEX NYLON NUT SILVER

\*Note: Don't fully tighten

Spanner sizes required:

1 x 18mm

1 x 19mm

3

3.1

3.2

3.3

- 3.1 Tighten end plate and fix leg
- 3.2 Tighten saddle to fixed legs

Spanner sizes required:

- 1 x 18mm
- 1 x 19mm
- 2 x 24mm

4

4.1

Install swing legs using: