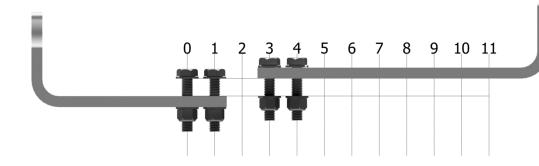

Refer to the images below for the correct cable position.

Spanner sizes required:

1 x 16mm

1 x 17mm

45-65mm Cable

65-85mm Cable

85-105mm Cable

105-120mm Cable