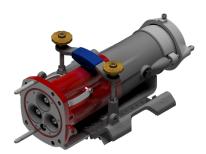

## **Full CAT Skid**

Footprint: 2475mm x 1000mm

Centre of Coupler Height: 517mm Mass: 165KG