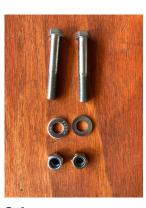

24 x PN: 1945-M16 (17.0X2.0) FLAT Z/P WASHER

12 x PN: 1373-M16 Nylon (Nylock) Nut

Note: Don't fully tighten

Spanner sizes required: 2 x 24mm

2.1

2.3

Install fixed saddle using:

PN: 2739 - Cat Skid Bolster Saddle PN: 1315-M12x80 GR4.6 Z/P HEX BOLT

2 x PN: 1500-M12 Grade 8.8 (6H) High Tensile Z/P Washer

2 x PN: 1309-M12 HEX NYLON NUT SILVER

\*Note: Don't fully tighten

Spanner sizes required:

1 x 18mm

1 x 19mm

3

3.1