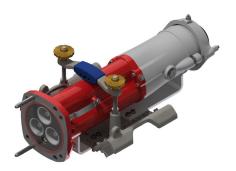

## **Full CAT Skid**

Footprint: 2475mm x 1000mm

Centre of Coupler Height: 517mm Mass: 165KG