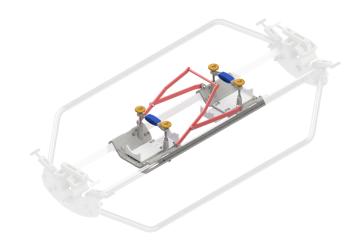

## **Full CAT Skid**

Footprint: 2475mm x 1000mm

Centre of Coupler Height: 517mm Mass: 165KG