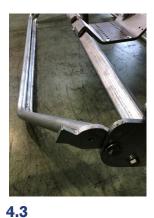

## **Full CAT Skid**

Footprint: 2475mm x 1000mm

Centre of Coupler Height: 517mm Mass: 165KG