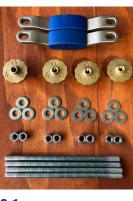

#### SKID ASSEMBLY INSTRUCTIONS

1.1

Assemble Fixed Leg to cat skid end Plate using:

2 x RS2722 – Cat Skid Fixed Leg Assembly

2 x PN: 2736 - Cat Skid End Plate

12 x PN: 1950-M16 X 45 GR4.6 Z/P SET HEX SET SCREW

24 x PN: 1945-M16 (17.0X2.0) FLAT Z/P WASHER

12 x PN: 1373-M16 Nylon (Nylock) Nut

Note: Don't fully tighten

Spanner sizes required: 2 x 24mm

2.1

2.3

Install fixed saddle using:

PN: 2739 - Cat Skid Bolster Saddle PN: 1315-M12x80 GR4.6 Z/P HEX BOLT