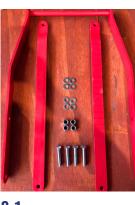

#### SKID ASSEMBLY INSTRUCTIONS

1.1

Assemble Fixed Leg to cat skid end Plate using:

2 x RS2722 – Cat Skid Fixed Leg Assembly

2 x PN: 2736 - Cat Skid End Plate

12 x PN: 1950-M16 X 45 GR4.6 Z/P SET HEX SET SCREW

24 x PN: 1945-M16 (17.0X2.0) FLAT Z/P WASHER

12 x PN: 1373-M16 Nylon (Nylock) Nut

Note: Don't fully tighten

Spanner sizes required: 2 x 24mm

2.1

2.3

Install fixed saddle using:

PN: 2739 - Cat Skid Bolster Saddle PN: 1315-M12x80 GR4.6 Z/P HEX BOLT