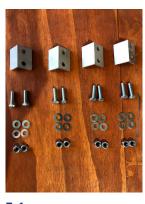

#### SKID ASSEMBLY INSTRUCTIONS

1.1

Assemble Fixed Leg to cat skid end Plate using:

2 x RS2722 – Cat Skid Fixed Leg Assembly

2 x PN: 2736 - Cat Skid End Plate

12 x PN: 1950-M16 X 45 GR4.6 Z/P SET HEX SET SCREW

24 x PN: 1945-M16 (17.0X2.0) FLAT Z/P WASHER

12 x PN: 1373-M16 Nylon (Nylock) Nut

Note: Don't fully tighten

Spanner sizes required: 2 x 24mm

2.1

2.3

Install fixed saddle using:

PN: 2739 - Cat Skid Bolster Saddle PN: 1315-M12x80 GR4.6 Z/P HEX BOLT