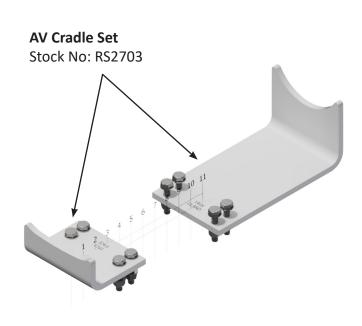

# **INSTALLATION FOR CRADLE CODE: AV**

**CRADLE PLATE TO SUIT: 22 OLD STYLE BODY - OCNS SMALL HOUSING** 