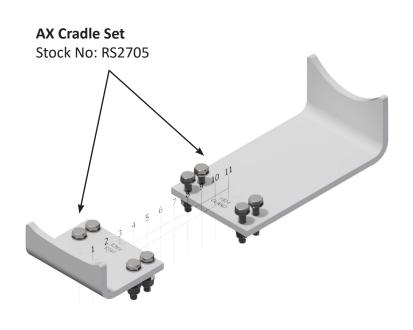

# **INSTALLATION FOR CRADLE CODE: AX**

**CRADLE PLATE TO SUIT: 15 FIBRE BODY - FIBRE LARGE HOUSING** 