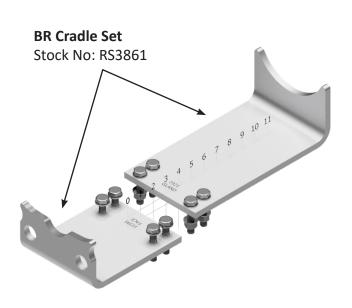

### **INSTALLATION FOR CRADLE CODE: BR**

CRADLE PLATE TO SUIT: 11KA 4 BOLT BODY - KANL LARGE HOUSING