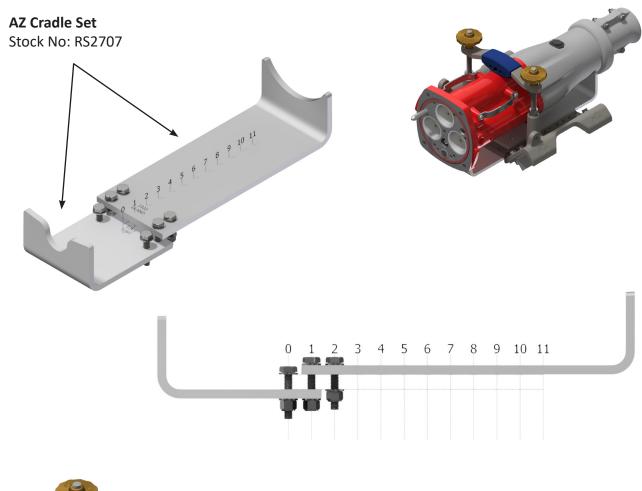

# **INSTALLATION FOR CRADLE CODE: AY**

**CRADLE PLATE TO SUIT: 15 FIBRE BODY - FIBRE SMALL HOUSING** 

# **INSTALLATION FOR CRADLE CODE: AZ**

**CRADLE PLATE TO SUIT: 35 BODY - KA SMALL HOUSING** 