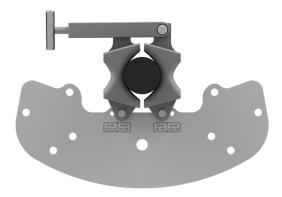

## **Full CAT Skid**

Footprint: 2475mm x 1000mm

Centre of Coupler Height: 517mm Mass: 165KG

CRADLE PLATE TO SUIT: 11KA 8 BOLT BODY - KA SMALL HOUSING

# **INSTALLATION FOR CRADLE CODE: AA**

CRADLE PLATE TO SUIT: 11KA 8 BOLT BODY - KA LARGE HOUSING