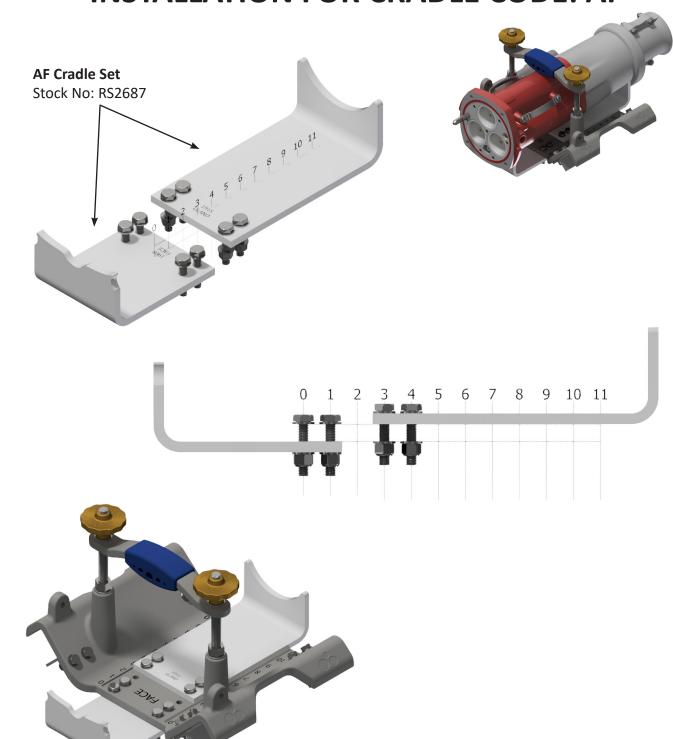

# **INSTALLATION FOR CRADLE CODE: AF**

**CRADLE PLATE TO SUIT: 15KA BODY - KANS SMALL HOUSING** 

#### **CRADLE STOCK NUMBERS**

2 x Cradles are required per 1 skid

| Stock Number | Description                                                      | Installation Page |
|--------------|------------------------------------------------------------------|-------------------|
| RS2682       | CAT Cradle Plate AA Set (11 8B KA Body — KA Small Housing)       | 8                 |
| RS2683       | CAT Cradle Plate AB Set (11 8B KA Body — KA Large Housing)       | 9                 |
| RS2684       | CAT Cradle Plate AC Set (11 8B KA Body — KANS Small Housing)     | 10                |
| RS2685       | CAT Cradle Plate AD Set (11 8B KA Body — KANL Large Housing)     | 11                |
| RS2686       | CAT Cradle Plate AE Set (15KA Body — KA Small Housing)           | 12                |
| RS2687       | CAT Cradle Plate AF Set (15KA Body — KA Large Housing)           | 13                |
| RS2688       | CAT Cradle Plate AG Set (15KA Body — KANS Small Housing)         | 14                |
| RS2689       | CAT Cradle Plate AH Set (15KA Body — KANL Large Housing)         | 15                |
| RS2690       | CAT Cradle Plate AI Set (22KA Body — KA Small Housing)           | 16                |
| RS2691       | CAT Cradle Plate AJ Set (22KA Body — KA Large Housing)           | 17                |
| RS2692       | CAT Cradle Plate AK Set (22KA Body — KANS Small Housing)         | 18                |
| RS2693       | CAT Cradle Plate AL Set (22KA Body — KANL Large Housing)         | 19                |
| RS2694       | CAT Cradle Plate AM Set (25 Body — KA Small Housing)             | 20                |
| RS2695       | CAT Cradle Plate AN Set (25 Body — KA Large Housing)             | 21                |
| RS2696       | CAT Cradle Plate AO Set (25 Body — KANS Small Housing)           | 22                |
| RS2697       | CAT Cradle Plate AP Set (25 Body — KANL Large Housing)           | 23                |
| RS2698       | CAT Cradle Plate AQ Set (11 Old Style Body — OCL Large Housing)  | 24                |
| RS2699       | CAT Cradle Plate AR Set (11 Old Style Body — OCS Small Housing)  | 25                |
| RS2700       | CAT Cradle Plate AS Set (11 Old Style Body — OCNS Small Housing) | 26                |
| RS2701       | CAT Cradle Plate AT Set (11 Old Style Body — OCNL Large Housing) | 27                |
| RS2702       | CAT Cradle Plate AU Set (22 Old Style Body — OCL Large Housing)  | 28                |
| RS2703       | CAT Cradle Plate AV Set (22 Old Style Body — OCS Small Housing)  | 29                |
| RS2704       | CAT Cradle Plate AW Set (22 Old Style Body — OCNS Small Housing) | 30                |
| RS2705       | CAT Cradle Plate AX Set (22 Old Style Body — OCNL Large Housing) | 31                |
| RS2706       | CAT Cradle Plate AY Set (15 Fibre Body — Fibre Large Housing)    | 32                |
| RS2707       | CAT Cradle Plate AZ Set (15 Fibre Body — Fibre Small Housing)    | 33                |
| RS2708       | CAT Cradle Plate BA Set (35 Body — KA Small Housing)             | 34                |
| RS2709       | CAT Cradle Plate BB Set (35 Body — KA Large Housing)             | 35                |
| RS2710       | CAT Cradle Plate BC Set (35 Body — KANS Small Housing)           | 36                |
| RS2711       | CAT Cradle Plate BD Set (35 Body — KANL Large Housing)           | 37                |
| RS2712       | CAT Cradle Plate BE Set (6.6 Body — KA Small Housing)            | 38                |
| RS2713       | CAT Cradle Plate BF Set (6.6 Body — KA Large Housing)            | 39                |
| RS2714       | CAT Cradle Plate BG Set (6.6 Body — KANS Small Housing)          | 40                |
| RS2715       | CAT Cradle Plate BH Set (6.6 Body — KANL Large Housing)          | 41                |
| RS2716       | CAT Cradle Plate BI Set (8.7 Body — KA Small Housing)            | 42                |
| RS2717       | CAT Cradle Plate BJ Set (8.7 Body — KA Large Housing)q           | 43                |
| RS2718       | CAT Cradle Plate BK Set (8.7 Body — KANS Small Housing)          | 44                |