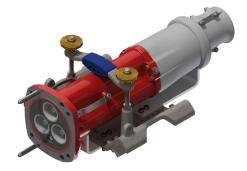

# **INSTALLATION FOR CRADLE CODE: AJ**

PN

**CRADLE PLATE TO SUIT: 22KA BODY - KANS SMALL HOUSING** 