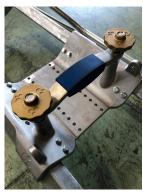

#### SKID ASSEMBLY INSTRUCTIONS

5.1

centre of Skid, using:

1 x PN: 2739 – Cat Skid Bolster Saddle 4 x PN: 1933-CAT Skid under rail slider

8 x PN: 1203-M10x35 GR4.6 Z/P HEX SET SCREW 16 x PN: 1091-M10x21x1.6 Z/P SILVER FLAT WASHER

Attach other saddle: Note its orientation\*FACE\* to the

8 x PN: 1193-M10 Z/P NYLON NUT SILVER

Spanner sizes required: 1 x 16mm

5.4

1 x 17mm

6.3

6.1

Install coupler clamp assembly