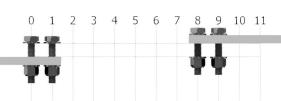

# **INSTALLATION FOR CRADLE CODE: AN**

**CRADLE PLATE TO SUIT: 25 BODY - KANS SMALL HOUSING** 