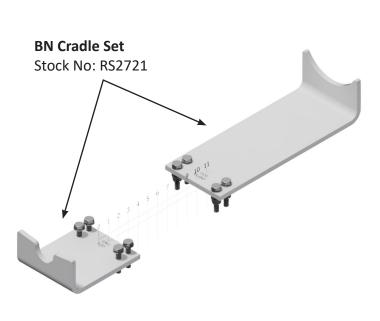

## **INSTALLATION FOR CRADLE CODE: BN**

CRADLE PLATE TO SUIT: Ex118BSS/RF - SMALL HOUSING

#### **ACCESSORIES**

| RS2719 | CAT Cradle Plate BL Set (8.7 Body — KANL Large Housing)     | 45 |
|--------|-------------------------------------------------------------|----|
| RS2720 | CAT Cradle Plate BM Set (35 FO Body — Large Housing)        | 46 |
| RS2721 | CAT Cradle Plate BN Set (35 FO Body — Small Housing)        | 47 |
| RS2655 | CAT Cradle Plate BO Set (Ex118BSS/RF — Small Housing)       | 48 |
| RS3859 | CAT Cradle Plate BP Set (11KA 4B Body — KA Small Housing)   | 49 |
| RS3860 | CAT Cradle Plate BQ Set (11KA 4B Body — KA Large Housing)   | 50 |
| RS3861 | CAT Cradle Plate BR Set (11KA 4B Body — KANS Small Housing) | 51 |
| RS3862 | CAT Cradle Plate BS Set (11KA 4B Body — KANL Large Housing) | 52 |