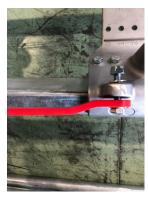

Fix CAT skid cable clamp all sizes

4 x PN: 2764-CAT Skid cable clamp- all sizes

4 x PN: 1083-M10x50 GR4.6 Z/P HEX SET SCREW

4 x PN: 1193-M10 Z/P NYLON NUT SILVER

\*Note: Don't fully tighten, must be able to swing.

Refer to the images below for the correct cable position.

Spanner sizes required:

1 x 16mm

1 x 17mm

45-65mm Cable

65-85mm Cable

85-105mm Cable

105-120mm Cable