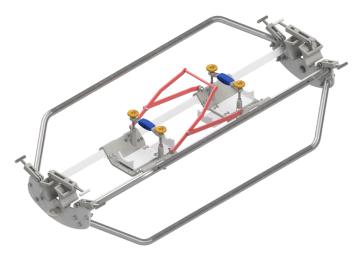

#### SKID ASSEMBLY INSTRUCTIONS

1.1

Assemble Fixed Leg to cat skid end Plate using:

2 x RS2722 – Cat Skid Fixed Leg Assembly

2 x PN: 2736 - Cat Skid End Plate

12 x PN: 1950-M16 X 45 GR4.6 Z/P SET HEX SET SCREW

24 x PN: 1945-M16 (17.0X2.0) FLAT Z/P WASHER

12 x PN: 1373-M16 Nylon (Nylock) Nut

Note: Don't fully tighten

Spanner sizes required: 2 x 24mm

2.1

2.3

Install fixed saddle using:

PN: 2739 - Cat Skid Bolster Saddle PN: 1315-M12x80 GR4.6 Z/P HEX BOLT

2 x PN: 1500-M12 Grade 8.8 (6H) High Tensile Z/P Washer

2 x PN: 1309-M12 HEX NYLON NUT SILVER

\*Note: Don't fully tighten

Spanner sizes required:

1 x 18mm

1 x 19mm

3

3.1

3.2

3.3

- 3.1 Tighten end plate and fix leg
- 3.2 Tighten saddle to fixed legs

Spanner sizes required:

- 1 x 18mm
- 1 x 19mm
- 2 x 24mm

4

4.1

Install swing legs using:

2 x RS2723 – Cat Skid Swing Leg Assemble

4 x PN: 1950-M16 X 45 GR4.6 Z/P SET HEX SET SCREW

8 x PN: 1945-M16 (17.0X2.0) FLAT Z/P WASHER

4 x PN: 1373-M16 Nylon (Nylock) Nut

\*Don't fully tighten leave 1-2mm gap between end plate

and swing leg. Must be able to swing.

Spanner sizes required: 2 x 24mm