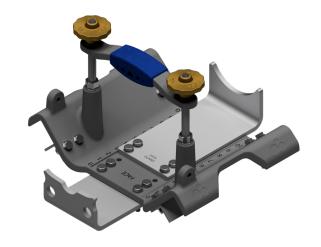

CRADLE PLATE TO SUIT: 11KA 8 BOLT BODY - KA SMALL HOUSING

# **INSTALLATION FOR CRADLE CODE: AA**

CRADLE PLATE TO SUIT: 11KA 8 BOLT BODY - KA LARGE HOUSING