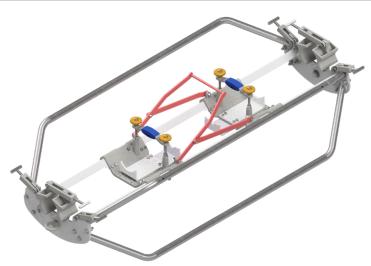

#### SKID ASSEMBLY INSTRUCTIONS

5.1

centre of Skid, using:

1 x PN: 2739 – Cat Skid Bolster Saddle 4 x PN: 1933-CAT Skid under rail slider

8 x PN: 1203-M10x35 GR4.6 Z/P HEX SET SCREW 16 x PN: 1091-M10x21x1.6 Z/P SILVER FLAT WASHER

Attach other saddle: Note its orientation\*FACE\* to the

8 x PN: 1193-M10 Z/P NYLON NUT SILVER

Spanner sizes required: 1 x 16mm

5.4

1 x 17mm

6.3

6.1

Install coupler clamp assembly

2 x PN: RS2680- CAT Skid saddle clamp w rubber

4 x PN: 1928-CAT nut

8 x PN: 1089-M16 Z/P SILVER HEX NUT

4 x PN: 1932-CAT Threaded rod M16 x 325mm 12 x PN: 1945-M16 (17.0X2.0) FLAT Z/P WASHER

\*Note: Set stud length to ensure not protruding CAT nut

Spanner sizes required: 2 x 24mm