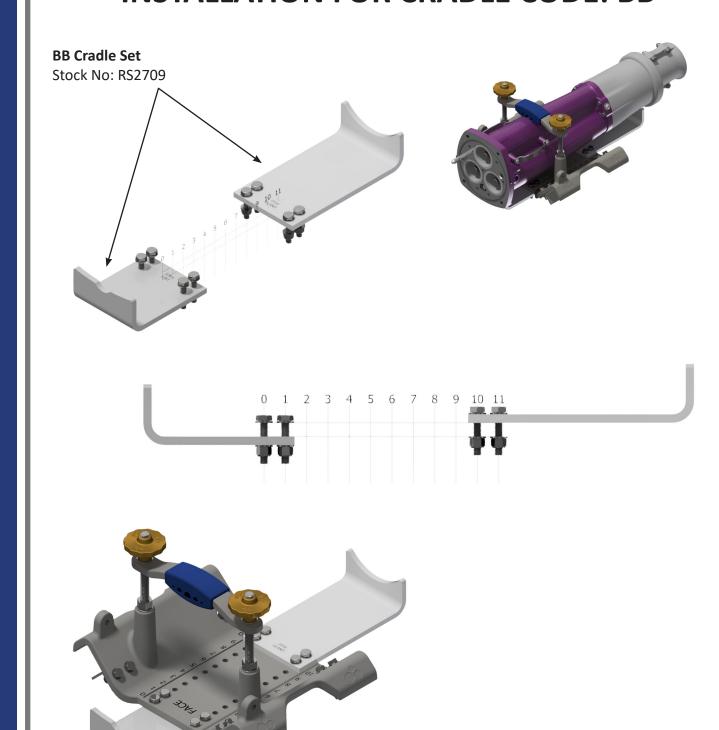

### **INSTALLATION FOR CRADLE CODE: BB**

**CRADLE PLATE TO SUIT: 35 BODY - KANS SMALL HOUSING** 

### **INSTALLATION FOR CRADLE CODE: BC**

**CRADLE PLATE TO SUIT: 35 BODY - KANL LARGE HOUSING** 