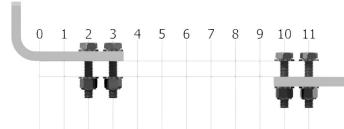

# **INSTALLATION FOR CRADLE CODE: AY**

**CRADLE PLATE TO SUIT: 15 FIBRE BODY - FIBRE SMALL HOUSING** 