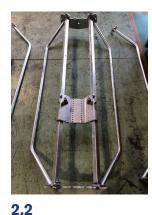

3.2

3.3

- 3.1 Tighten end plate and fix leg
- 3.2 Tighten saddle to fixed legs

Spanner sizes required:

- 1 x 18mm
- 1 x 19mm
- 2 x 24mm

4

4.1

Install swing legs using:

2 x RS2723 – Cat Skid Swing Leg Assemble

4 x PN: 1950-M16 X 45 GR4.6 Z/P SET HEX SET SCREW

8 x PN: 1945-M16 (17.0X2.0) FLAT Z/P WASHER

4 x PN: 1373-M16 Nylon (Nylock) Nut

\*Don't fully tighten leave 1-2mm gap between end plate