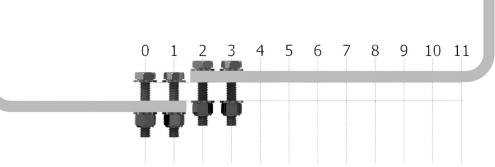

#### SKID ASSEMBLY INSTRUCTIONS

5.1

centre of Skid, using:

1 x PN: 2739 – Cat Skid Bolster Saddle 4 x PN: 1933-CAT Skid under rail slider

8 x PN: 1203-M10x35 GR4.6 Z/P HEX SET SCREW 16 x PN: 1091-M10x21x1.6 Z/P SILVER FLAT WASHER

Attach other saddle: Note its orientation\*FACE\* to the

8 x PN: 1193-M10 Z/P NYLON NUT SILVER

Spanner sizes required: 1 x 16mm

5.4

1 x 17mm

6.3

6.1

Install coupler clamp assembly