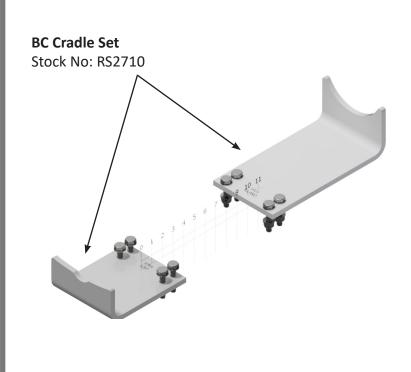

### **INSTALLATION FOR CRADLE CODE: BC**

**CRADLE PLATE TO SUIT: 35 BODY - KANL LARGE HOUSING** 

### **INSTALLATION FOR CRADLE CODE: BD**