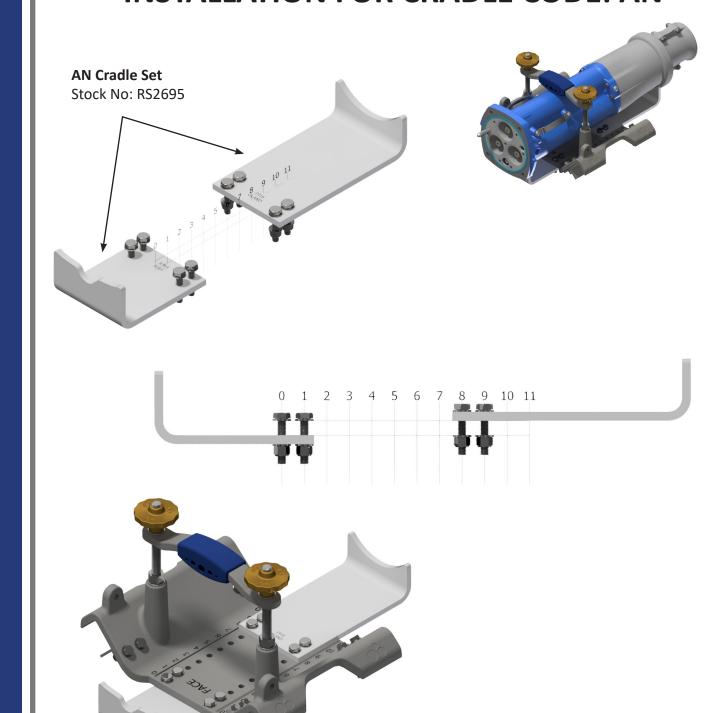

# **INSTALLATION FOR CRADLE CODE: AN**

**CRADLE PLATE TO SUIT: 25 BODY - KANS SMALL HOUSING** 