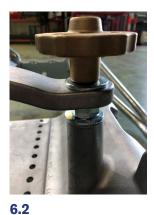

2 x PN: RS2680- CAT Skid saddle clamp w rubber

4 x PN: 1928-CAT nut

8 x PN: 1089-M16 Z/P SILVER HEX NUT

4 x PN: 1932-CAT Threaded rod M16 x 325mm 12 x PN: 1945-M16 (17.0X2.0) FLAT Z/P WASHER

\*Note: Set stud length to ensure not protruding CAT nut

Spanner sizes required: 2 x 24mm