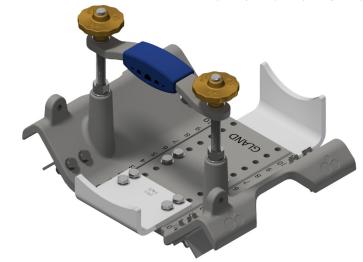

#### SKID ASSEMBLY INSTRUCTIONS

5.1

centre of Skid, using:

1 x PN: 2739 – Cat Skid Bolster Saddle 4 x PN: 1933-CAT Skid under rail slider

8 x PN: 1203-M10x35 GR4.6 Z/P HEX SET SCREW 16 x PN: 1091-M10x21x1.6 Z/P SILVER FLAT WASHER

Attach other saddle: Note its orientation\*FACE\* to the

8 x PN: 1193-M10 Z/P NYLON NUT SILVER

Spanner sizes required: 1 x 16mm

5.4

1 x 17mm

6.3

6.1

Install coupler clamp assembly

2 x PN: RS2680- CAT Skid saddle clamp w rubber

4 x PN: 1928-CAT nut

8 x PN: 1089-M16 Z/P SILVER HEX NUT

4 x PN: 1932-CAT Threaded rod M16 x 325mm 12 x PN: 1945-M16 (17.0X2.0) FLAT Z/P WASHER

\*Note: Set stud length to ensure not protruding CAT nut

Spanner sizes required: 2 x 24mm