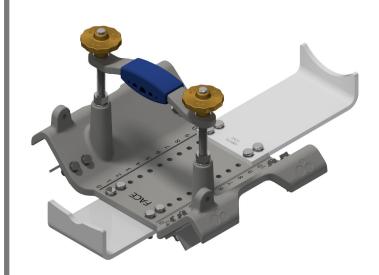

## **INSTALLATION FOR CRADLE CODE: BE**

**CRADLE PLATE TO SUIT: 6.6 BODY - KA LARGE HOUSING** 