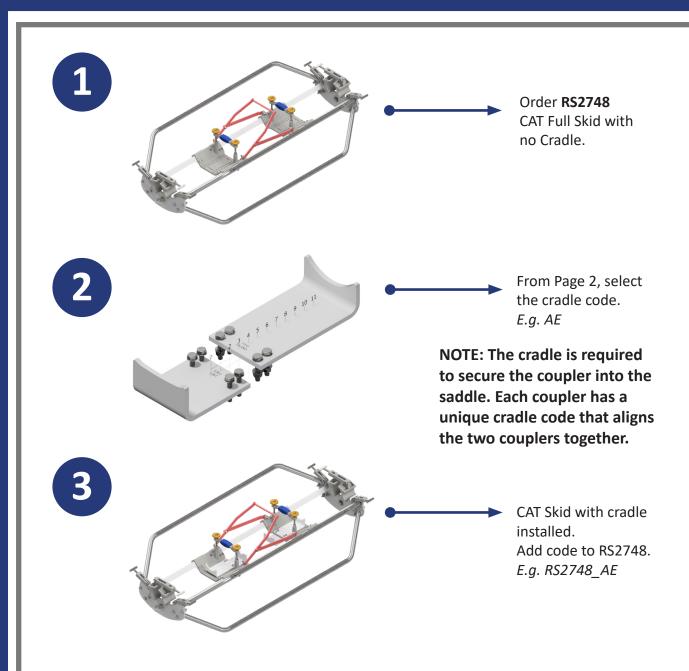

#### **HOW TO ORDER**

ADDITIONAL NOTE: CAT SKID IS <u>DISPATCHED UNASSEMBLED</u>.

SHOULD YOU WISH FOR THE CAT SKID TO BE ASSEMBLED PRIOR TO

DISPATCH, ADD PART NUMBER 71057 PER SKID FOR LABOUR AND FREIGHT

See Page 3 for complete full skids list.

## **CRADLE CODES**

| Code | Description                                                      | Installation<br>Page |
|------|------------------------------------------------------------------|----------------------|
| AA   | CAT Cradle Plate AA Set (11KA 8B Body — KA Small Housing)        | 8                    |
| AB   | CAT Cradle Plate AB Set (11KA 8B Body — KA Large Housing)        | 9                    |
| AC   | CAT Cradle Plate AC Set (11KA 8B Body — KANS Small Housing)      | 10                   |
| AD   | CAT Cradle Plate AD Set (11KA 8B Body — KANL Large Housing)      | 11                   |
| AE   | CAT Cradle Plate AE Set (15KA Body — KA Small Housing)           | 12                   |
| AF   | CAT Cradle Plate AF Set (15KA Body — KA Large Housing)           | 13                   |
| AG   | CAT Cradle Plate AG Set (15KA Body — KANS Small Housing)         | 14                   |
| AH   | CAT Cradle Plate AH Set (15KA Body — KANL Large Housing)         | 15                   |
| Al   | CAT Cradle Plate AI Set (22KA Body — KA Small Housing)           | 16                   |
| AJ   | CAT Cradle Plate AJ Set (22KA Body — KA Large Housing)           | 17                   |
| AK   | CAT Cradle Plate AK Set (22KA Body — KANS Small Housing)         | 18                   |
| AL   | CAT Cradle Plate AL Set (22KA Body — KANL Large Housing)         | 19                   |
| AM   | CAT Cradle Plate AM Set (25 Body — KA Small Housing)             | 20                   |
| AN   | CAT Cradle Plate AN Set (25 Body — KA Large Housing)             | 21                   |
| AO   | CAT Cradle Plate AO Set (25 Body — KANS Small Housing)           | 22                   |
| AP   | CAT Cradle Plate AP Set (25 Body — KANL Large Housing)           | 23                   |
| AQ   | CAT Cradle Plate AQ Set (11 Old Style Body — OCL Large Housing)  | 24                   |
| AR   | CAT Cradle Plate AR Set (11 Old Style Body — OCS Small Housing)  | 25                   |
| AS   | CAT Cradle Plate AS Set (11 Old Style Body — OCNS Small Housing) | 26                   |
| AT   | CAT Cradle Plate AT Set (11 Old Style Body — OCNL Large Housing) | 27                   |
| AU   | CAT Cradle Plate AU Set (22 Old Style Body — OCL Large Housing)  | 28                   |