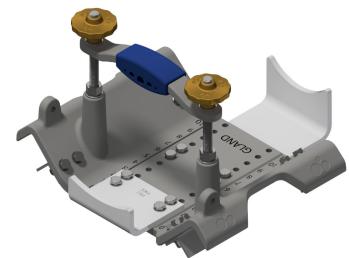

# **INSTALLATION FOR CRADLE CODE: AU**

**CRADLE PLATE TO SUIT: 22 OLD STYLE BODY - OCS SMALL HOUSING** 