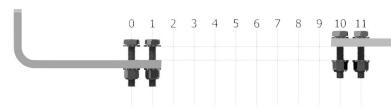

## **CRADLE CODES**

| Code | Description                                                      | Installation<br>Page |
|------|------------------------------------------------------------------|----------------------|
| AA   | CAT Cradle Plate AA Set (11KA 8B Body — KA Small Housing)        | 8                    |
| AB   | CAT Cradle Plate AB Set (11KA 8B Body — KA Large Housing)        | 9                    |
| AC   | CAT Cradle Plate AC Set (11KA 8B Body — KANS Small Housing)      | 10                   |
| AD   | CAT Cradle Plate AD Set (11KA 8B Body — KANL Large Housing)      | 11                   |
| AE   | CAT Cradle Plate AE Set (15KA Body — KA Small Housing)           | 12                   |
| AF   | CAT Cradle Plate AF Set (15KA Body — KA Large Housing)           | 13                   |
| AG   | CAT Cradle Plate AG Set (15KA Body — KANS Small Housing)         | 14                   |
| AH   | CAT Cradle Plate AH Set (15KA Body — KANL Large Housing)         | 15                   |
| Al   | CAT Cradle Plate AI Set (22KA Body — KA Small Housing)           | 16                   |
| AJ   | CAT Cradle Plate AJ Set (22KA Body — KA Large Housing)           | 17                   |
| AK   | CAT Cradle Plate AK Set (22KA Body — KANS Small Housing)         | 18                   |
| AL   | CAT Cradle Plate AL Set (22KA Body — KANL Large Housing)         | 19                   |
| AM   | CAT Cradle Plate AM Set (25 Body — KA Small Housing)             | 20                   |
| AN   | CAT Cradle Plate AN Set (25 Body — KA Large Housing)             | 21                   |
| AO   | CAT Cradle Plate AO Set (25 Body — KANS Small Housing)           | 22                   |
| AP   | CAT Cradle Plate AP Set (25 Body — KANL Large Housing)           | 23                   |
| AQ   | CAT Cradle Plate AQ Set (11 Old Style Body — OCL Large Housing)  | 24                   |
| AR   | CAT Cradle Plate AR Set (11 Old Style Body — OCS Small Housing)  | 25                   |
| AS   | CAT Cradle Plate AS Set (11 Old Style Body — OCNS Small Housing) | 26                   |
| AT   | CAT Cradle Plate AT Set (11 Old Style Body — OCNL Large Housing) | 27                   |
| AU   | CAT Cradle Plate AU Set (22 Old Style Body — OCL Large Housing)  | 28                   |

## **CRADLE CODES**

| AV | CAT Cradle Plate AV Set (22 Old Style Body — OCS Small Housing)  | 29 |
|----|------------------------------------------------------------------|----|
| AW | CAT Cradle Plate AW Set (22 Old Style Body — OCNS Small Housing) | 30 |
| AX | CAT Cradle Plate AX Set (22 Old Style Body — OCNL Large Housing) | 31 |
| AY | CAT Cradle Plate AY Set (15 Fibre Body — Fibre Large Housing)    | 32 |
| AZ | CAT Cradle Plate AZ Set (15 Fibre Body — Fibre Small Housing)    | 33 |
| ВА | CAT Cradle Plate BA Set (35 Body — KA Small Housing)             | 34 |
| BB | CAT Cradle Plate BB Set (35 Body — KA Large Housing)             | 35 |
| ВС | CAT Cradle Plate BC Set (35 Body — KANS Small Housing)           | 36 |
| BD | CAT Cradle Plate BD Set (35 Body — KANL Large Housing)           | 37 |
| BE | CAT Cradle Plate BE Set (6.6 Body — KA Small Housing)            | 38 |
| BF | CAT Cradle Plate BF Set (6.6 Body — KA Large Housing)            | 39 |
| BG | CAT Cradle Plate BG Set (6.6 Body — KANS Small Housing)          | 40 |
| ВН | CAT Cradle Plate BH Set (6.6 Body — KANL Large Housing)          | 41 |
| BI | CAT Cradle Plate BI Set (8.7 Body — KA Small Housing)            | 42 |
| BJ | CAT Cradle Plate BJ Set (8.7 Body — KA Large Housing)            | 43 |
| BK | CAT Cradle Plate BK Set (8.7 Body — KANS Small Housing)          | 44 |
| BL | CAT Cradle Plate BL Set (8.7 Body — KANL Large Housing)          | 45 |
| BM | CAT Cradle Plate BM Set (35 FO Body — Large Housing)             | 46 |
| BN | CAT Cradle Plate BN Set (35 FO Body — Small Housing)             | 47 |
| ВО | CAT Cradle Plate BO Set (Ex118BSS/RF — Small Housing)            | 48 |
| BP | CAT Cradle Plate BP Set (11KA 4B Body — KA Small Housing)        | 49 |
| BQ | CAT Cradle Plate BQ Set (11KA 4B Body — KA Large Housing)        | 50 |
| BR | CAT Cradle Plate BR Set (11KA 4B Body — KANS Small Housing)      | 51 |
| BS | CAT Cradle Plate BS Set (11KA 4B Body — KANL Large Housing)      | 52 |
|    |                                                                  |    |