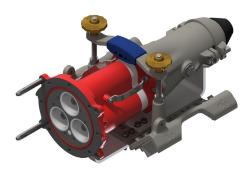

## **Full CAT Skid**

Footprint: 2475mm x 1000mm

Centre of Coupler Height: 517mm Mass: 165KG