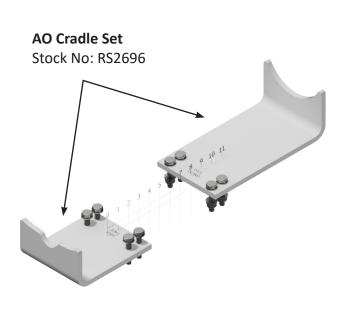

# **INSTALLATION FOR CRADLE CODE: AO**

**CRADLE PLATE TO SUIT: 25 BODY - KANL LARGE HOUSING** 