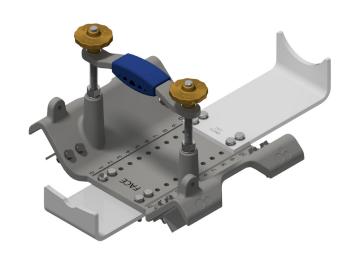

CRADLE PLATE TO SUIT: 11KA 8 BOLT BODY - KA SMALL HOUSING

# **INSTALLATION FOR CRADLE CODE: AA**

CRADLE PLATE TO SUIT: 11KA 8 BOLT BODY - KA LARGE HOUSING