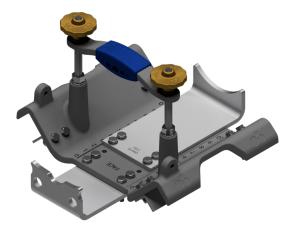

24 x PN: 1945-M16 (17.0X2.0) FLAT Z/P WASHER

12 x PN: 1373-M16 Nylon (Nylock) Nut

Note: Don't fully tighten

Spanner sizes required: 2 x 24mm

2.1

2.3

Install fixed saddle using:

PN: 2739 - Cat Skid Bolster Saddle PN: 1315-M12x80 GR4.6 Z/P HEX BOLT

2 x PN: 1500-M12 Grade 8.8 (6H) High Tensile Z/P Washer

2 x PN: 1309-M12 HEX NYLON NUT SILVER

\*Note: Don't fully tighten

Spanner sizes required:

1 x 18mm

1 x 19mm

3

3.1