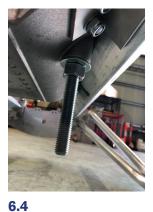

1 x 16mm 1 x 17mm

**12.1** 

Fix eye bolts to end plate

2 x PN: 1949-M24 Z/P Eye bolts

2 x PN: 1948-M24 Z/P WASHER GRADE 8.8

2 x PN: 1947-M24 Z/P NYLON NUT

Spanner sizes required: 1 x 36mm