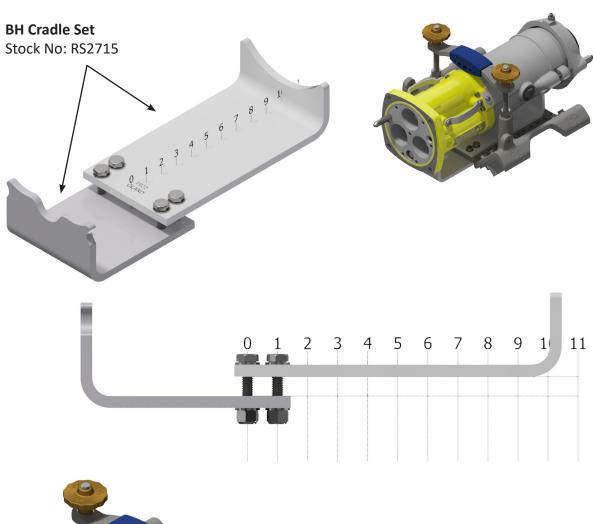

#### **INSTALLATION FOR CRADLE CODE: BH**

**CRADLE PLATE TO SUIT: 8.7 BODY - KA SMALL HOUSING** 

#### **CRADLE STOCK NUMBERS**

2 x Cradles are required per 1 skid

| Stock Number | Description                                                      | Installation Page |
|--------------|------------------------------------------------------------------|-------------------|
| RS2682       | CAT Cradle Plate AA Set (11 8B KA Body — KA Small Housing)       | 8                 |
| RS2683       | CAT Cradle Plate AB Set (11 8B KA Body — KA Large Housing)       | 9                 |
| RS2684       | CAT Cradle Plate AC Set (11 8B KA Body — KANS Small Housing)     | 10                |
| RS2685       | CAT Cradle Plate AD Set (11 8B KA Body — KANL Large Housing)     | 11                |
| RS2686       | CAT Cradle Plate AE Set (15KA Body — KA Small Housing)           | 12                |
| RS2687       | CAT Cradle Plate AF Set (15KA Body — KA Large Housing)           | 13                |
| RS2688       | CAT Cradle Plate AG Set (15KA Body — KANS Small Housing)         | 14                |
| RS2689       | CAT Cradle Plate AH Set (15KA Body — KANL Large Housing)         | 15                |
| RS2690       | CAT Cradle Plate AI Set (22KA Body — KA Small Housing)           | 16                |
| RS2691       | CAT Cradle Plate AJ Set (22KA Body — KA Large Housing)           | 17                |
| RS2692       | CAT Cradle Plate AK Set (22KA Body — KANS Small Housing)         | 18                |
| RS2693       | CAT Cradle Plate AL Set (22KA Body — KANL Large Housing)         | 19                |
| RS2694       | CAT Cradle Plate AM Set (25 Body — KA Small Housing)             | 20                |
| RS2695       | CAT Cradle Plate AN Set (25 Body — KA Large Housing)             | 21                |
| RS2696       | CAT Cradle Plate AO Set (25 Body — KANS Small Housing)           | 22                |
| RS2697       | CAT Cradle Plate AP Set (25 Body — KANL Large Housing)           | 23                |
| RS2698       | CAT Cradle Plate AQ Set (11 Old Style Body — OCL Large Housing)  | 24                |
| RS2699       | CAT Cradle Plate AR Set (11 Old Style Body — OCS Small Housing)  | 25                |
| RS2700       | CAT Cradle Plate AS Set (11 Old Style Body — OCNS Small Housing) | 26                |
| RS2701       | CAT Cradle Plate AT Set (11 Old Style Body — OCNL Large Housing) | 27                |
| RS2702       | CAT Cradle Plate AU Set (22 Old Style Body — OCL Large Housing)  | 28                |
| RS2703       | CAT Cradle Plate AV Set (22 Old Style Body — OCS Small Housing)  | 29                |
| RS2704       | CAT Cradle Plate AW Set (22 Old Style Body — OCNS Small Housing) | 30                |
| RS2705       | CAT Cradle Plate AX Set (22 Old Style Body — OCNL Large Housing) | 31                |
| RS2706       | CAT Cradle Plate AY Set (15 Fibre Body — Fibre Large Housing)    | 32                |
| RS2707       | CAT Cradle Plate AZ Set (15 Fibre Body — Fibre Small Housing)    | 33                |
| RS2708       | CAT Cradle Plate BA Set (35 Body — KA Small Housing)             | 34                |
| RS2709       | CAT Cradle Plate BB Set (35 Body — KA Large Housing)             | 35                |
| RS2710       | CAT Cradle Plate BC Set (35 Body — KANS Small Housing)           | 36                |
| RS2711       | CAT Cradle Plate BD Set (35 Body — KANL Large Housing)           | 37                |
| RS2712       | CAT Cradle Plate BE Set (6.6 Body — KA Small Housing)            | 38                |
| RS2713       | CAT Cradle Plate BF Set (6.6 Body — KA Large Housing)            | 39                |
| RS2714       | CAT Cradle Plate BG Set (6.6 Body — KANS Small Housing)          | 40                |
| RS2715       | CAT Cradle Plate BH Set (6.6 Body — KANL Large Housing)          | 41                |
| RS2716       | CAT Cradle Plate BI Set (8.7 Body — KA Small Housing)            | 42                |
| RS2717       | CAT Cradle Plate BJ Set (8.7 Body — KA Large Housing)q           | 43                |
| RS2718       | CAT Cradle Plate BK Set (8.7 Body — KANS Small Housing)          | 44                |