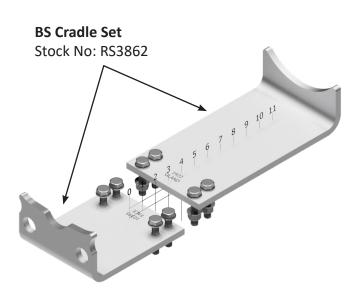

### **INSTALLATION FOR CRADLE CODE: BR**

CRADLE PLATE TO SUIT: 11KA 4 BOLT BODY - KANL LARGE HOUSING