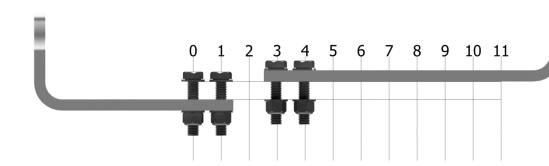

### **INSTALLATION FOR CRADLE CODE: BR**

CRADLE PLATE TO SUIT: 11KA 4 BOLT BODY - KANL LARGE HOUSING