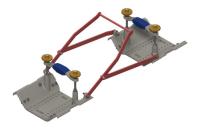

#### SKID ASSEMBLY INSTRUCTIONS

1.1

Assemble Fixed Leg to cat skid end Plate using:

2 x RS2722 – Cat Skid Fixed Leg Assembly

2 x PN: 2736 - Cat Skid End Plate

12 x PN: 1950-M16 X 45 GR4.6 Z/P SET HEX SET SCREW

2 x RS2723 – Cat Skid Swing Leg Assemble

4 x PN: 1950-M16 X 45 GR4.6 Z/P SET HEX SET SCREW

8 x PN: 1945-M16 (17.0X2.0) FLAT Z/P WASHER

4 x PN: 1373-M16 Nylon (Nylock) Nut

\*Don't fully tighten leave 1-2mm gap between end plate