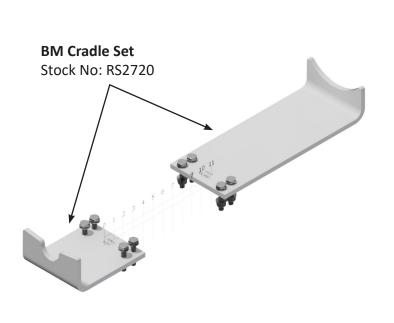

### **INSTALLATION FOR CRADLE CODE: BM**

**CRADLE PLATE TO SUIT: 35 FO BODY - SMALL HOUSING** 