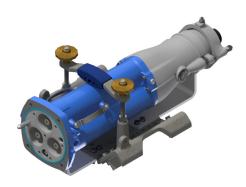

## **Full CAT Skid**

Footprint: 2475mm x 1000mm

Centre of Coupler Height: 517mm Mass: 165KG