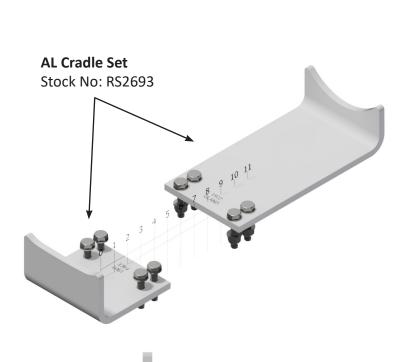

#### **CRADLE STOCK NUMBERS**

2 x Cradles are required per 1 skid

| Stock Number | Description                                                      | Installation Page |
|--------------|------------------------------------------------------------------|-------------------|
| RS2682       | CAT Cradle Plate AA Set (11 8B KA Body — KA Small Housing)       | 8                 |
| RS2683       | CAT Cradle Plate AB Set (11 8B KA Body — KA Large Housing)       | 9                 |
| RS2684       | CAT Cradle Plate AC Set (11 8B KA Body — KANS Small Housing)     | 10                |
| RS2685       | CAT Cradle Plate AD Set (11 8B KA Body — KANL Large Housing)     | 11                |
| RS2686       | CAT Cradle Plate AE Set (15KA Body — KA Small Housing)           | 12                |
| RS2687       | CAT Cradle Plate AF Set (15KA Body — KA Large Housing)           | 13                |
| RS2688       | CAT Cradle Plate AG Set (15KA Body — KANS Small Housing)         | 14                |
| RS2689       | CAT Cradle Plate AH Set (15KA Body — KANL Large Housing)         | 15                |
| RS2690       | CAT Cradle Plate AI Set (22KA Body — KA Small Housing)           | 16                |
| RS2691       | CAT Cradle Plate AJ Set (22KA Body — KA Large Housing)           | 17                |
| RS2692       | CAT Cradle Plate AK Set (22KA Body — KANS Small Housing)         | 18                |
| RS2693       | CAT Cradle Plate AL Set (22KA Body — KANL Large Housing)         | 19                |
| RS2694       | CAT Cradle Plate AM Set (25 Body — KA Small Housing)             | 20                |
| RS2695       | CAT Cradle Plate AN Set (25 Body — KA Large Housing)             | 21                |
| RS2696       | CAT Cradle Plate AO Set (25 Body — KANS Small Housing)           | 22                |
| RS2697       | CAT Cradle Plate AP Set (25 Body — KANL Large Housing)           | 23                |
| RS2698       | CAT Cradle Plate AQ Set (11 Old Style Body — OCL Large Housing)  | 24                |
| RS2699       | CAT Cradle Plate AR Set (11 Old Style Body — OCS Small Housing)  | 25                |
| RS2700       | CAT Cradle Plate AS Set (11 Old Style Body — OCNS Small Housing) | 26                |
| RS2701       | CAT Cradle Plate AT Set (11 Old Style Body — OCNL Large Housing) | 27                |
| RS2702       | CAT Cradle Plate AU Set (22 Old Style Body — OCL Large Housing)  | 28                |
| RS2703       | CAT Cradle Plate AV Set (22 Old Style Body — OCS Small Housing)  | 29                |
| RS2704       | CAT Cradle Plate AW Set (22 Old Style Body — OCNS Small Housing) | 30                |
| RS2705       | CAT Cradle Plate AX Set (22 Old Style Body — OCNL Large Housing) | 31                |
| RS2706       | CAT Cradle Plate AY Set (15 Fibre Body — Fibre Large Housing)    | 32                |
| RS2707       | CAT Cradle Plate AZ Set (15 Fibre Body — Fibre Small Housing)    | 33                |
| RS2708       | CAT Cradle Plate BA Set (35 Body — KA Small Housing)             | 34                |
| RS2709       | CAT Cradle Plate BB Set (35 Body — KA Large Housing)             | 35                |
| RS2710       | CAT Cradle Plate BC Set (35 Body — KANS Small Housing)           | 36                |
| RS2711       | CAT Cradle Plate BD Set (35 Body — KANL Large Housing)           | 37                |
| RS2712       | CAT Cradle Plate BE Set (6.6 Body — KA Small Housing)            | 38                |
| RS2713       | CAT Cradle Plate BF Set (6.6 Body — KA Large Housing)            | 39                |
| RS2714       | CAT Cradle Plate BG Set (6.6 Body — KANS Small Housing)          | 40                |
| RS2715       | CAT Cradle Plate BH Set (6.6 Body — KANL Large Housing)          | 41                |
| RS2716       | CAT Cradle Plate BI Set (8.7 Body — KA Small Housing)            | 42                |
| RS2717       | CAT Cradle Plate BJ Set (8.7 Body — KA Large Housing)q           | 43                |
| RS2718       | CAT Cradle Plate BK Set (8.7 Body — KANS Small Housing)          | 44                |