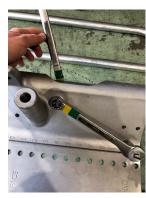

Fix CAT skid cable clamp all sizes

4 x PN: 2764-CAT Skid cable clamp- all sizes

4 x PN: 1083-M10x50 GR4.6 Z/P HEX SET SCREW

4 x PN: 1193-M10 Z/P NYLON NUT SILVER

\*Note: Don't fully tighten, must be able to swing.

Refer to the images below for the correct cable position.

Spanner sizes required:

1 x 16mm

1 x 17mm

45-65mm Cable

65-85mm Cable

85-105mm Cable

105-120mm Cable