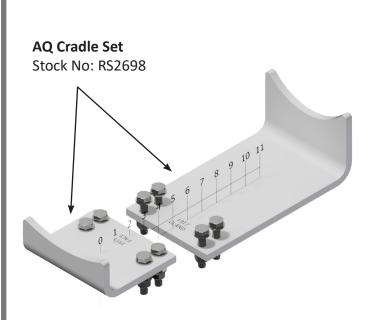

# **INSTALLATION FOR CRADLE CODE: AQ**

CRADLE PLATE TO SUIT: 11 OLD STYLE BODY - OCS SMALL HOUSING

#### **CRADLE STOCK NUMBERS**

2 x Cradles are required per 1 skid

| Stock Number | Description                                                      | Installation Page |
|--------------|------------------------------------------------------------------|-------------------|
| RS2682       | CAT Cradle Plate AA Set (11 8B KA Body — KA Small Housing)       | 8                 |
| RS2683       | CAT Cradle Plate AB Set (11 8B KA Body — KA Large Housing)       | 9                 |
| RS2684       | CAT Cradle Plate AC Set (11 8B KA Body — KANS Small Housing)     | 10                |
| RS2685       | CAT Cradle Plate AD Set (11 8B KA Body — KANL Large Housing)     | 11                |
| RS2686       | CAT Cradle Plate AE Set (15KA Body — KA Small Housing)           | 12                |
| RS2687       | CAT Cradle Plate AF Set (15KA Body — KA Large Housing)           | 13                |
| RS2688       | CAT Cradle Plate AG Set (15KA Body — KANS Small Housing)         | 14                |
| RS2689       | CAT Cradle Plate AH Set (15KA Body — KANL Large Housing)         | 15                |
| RS2690       | CAT Cradle Plate AI Set (22KA Body — KA Small Housing)           | 16                |
| RS2691       | CAT Cradle Plate AJ Set (22KA Body — KA Large Housing)           | 17                |
| RS2692       | CAT Cradle Plate AK Set (22KA Body — KANS Small Housing)         | 18                |
| RS2693       | CAT Cradle Plate AL Set (22KA Body — KANL Large Housing)         | 19                |
| RS2694       | CAT Cradle Plate AM Set (25 Body — KA Small Housing)             | 20                |
| RS2695       | CAT Cradle Plate AN Set (25 Body — KA Large Housing)             | 21                |
| RS2696       | CAT Cradle Plate AO Set (25 Body — KANS Small Housing)           | 22                |
| RS2697       | CAT Cradle Plate AP Set (25 Body — KANL Large Housing)           | 23                |
| RS2698       | CAT Cradle Plate AQ Set (11 Old Style Body — OCL Large Housing)  | 24                |
| RS2699       | CAT Cradle Plate AR Set (11 Old Style Body — OCS Small Housing)  | 25                |
| RS2700       | CAT Cradle Plate AS Set (11 Old Style Body — OCNS Small Housing) | 26                |
| RS2701       | CAT Cradle Plate AT Set (11 Old Style Body — OCNL Large Housing) | 27                |
| RS2702       | CAT Cradle Plate AU Set (22 Old Style Body — OCL Large Housing)  | 28                |
| RS2703       | CAT Cradle Plate AV Set (22 Old Style Body — OCS Small Housing)  | 29                |
| RS2704       | CAT Cradle Plate AW Set (22 Old Style Body — OCNS Small Housing) | 30                |
| RS2705       | CAT Cradle Plate AX Set (22 Old Style Body — OCNL Large Housing) | 31                |
| RS2706       | CAT Cradle Plate AY Set (15 Fibre Body — Fibre Large Housing)    | 32                |
| RS2707       | CAT Cradle Plate AZ Set (15 Fibre Body — Fibre Small Housing)    | 33                |
| RS2708       | CAT Cradle Plate BA Set (35 Body — KA Small Housing)             | 34                |
| RS2709       | CAT Cradle Plate BB Set (35 Body — KA Large Housing)             | 35                |
| RS2710       | CAT Cradle Plate BC Set (35 Body — KANS Small Housing)           | 36                |
| RS2711       | CAT Cradle Plate BD Set (35 Body — KANL Large Housing)           | 37                |
| RS2712       | CAT Cradle Plate BE Set (6.6 Body — KA Small Housing)            | 38                |
| RS2713       | CAT Cradle Plate BF Set (6.6 Body — KA Large Housing)            | 39                |
| RS2714       | CAT Cradle Plate BG Set (6.6 Body — KANS Small Housing)          | 40                |
| RS2715       | CAT Cradle Plate BH Set (6.6 Body — KANL Large Housing)          | 41                |
| RS2716       | CAT Cradle Plate BI Set (8.7 Body — KA Small Housing)            | 42                |
| RS2717       | CAT Cradle Plate BJ Set (8.7 Body — KA Large Housing)q           | 43                |
| RS2718       | CAT Cradle Plate BK Set (8.7 Body — KANS Small Housing)          | 44                |