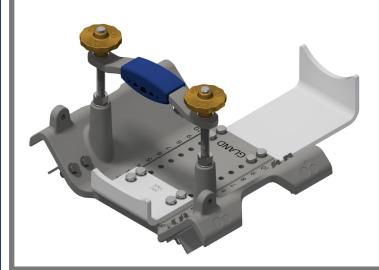

# **INSTALLATION FOR CRADLE CODE: AY**

**CRADLE PLATE TO SUIT: 15 FIBRE BODY - FIBRE SMALL HOUSING** 