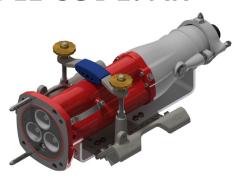

## **Full CAT Skid**

Footprint: 2475mm x 1000mm

Centre of Coupler Height: 517mm Mass: 165KG