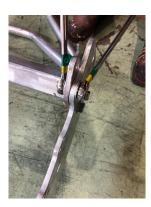

11.1

11.2

Fix toggles to clamps

2 x PN: RS2740-CAT Skid cable clamp toggle 2 x PN: 1083-M10x50 GR4.6 Z/P HEX SET SCREW

2 x PN: 1193-M10 Z/P NYLON NUT SILVER

4 x PN: 1091-M10x21x1.6 Z/P SILVER FLAT WASHER

Spanner sizes required:

1 x 16mm 1 x 17mm

**12.1** 

Fix eye bolts to end plate

2 x PN: 1949-M24 Z/P Eye bolts

2 x PN: 1948-M24 Z/P WASHER GRADE 8.8

2 x PN: 1947-M24 Z/P NYLON NUT

Spanner sizes required: 1 x 36mm