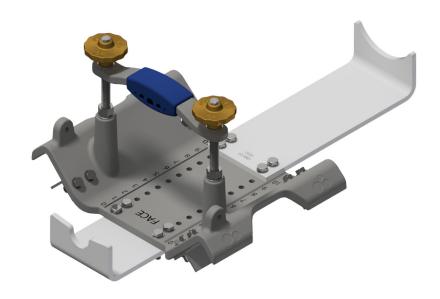

## **INSTALLATION FOR CRADLE CODE: BN**

CRADLE PLATE TO SUIT: Ex118BSS/RF - SMALL HOUSING

### **INSTALLATION FOR CRADLE CODE: BO**

CRADLE PLATE TO SUIT: 11KA 4 BOLT BODY - KA SMALL HOUSING