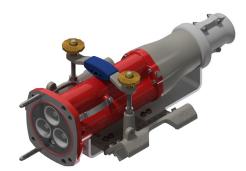

# **INSTALLATION FOR CRADLE CODE: AJ**

PN

**CRADLE PLATE TO SUIT: 22KA BODY - KANS SMALL HOUSING** 