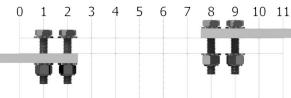

# **INSTALLATION FOR CRADLE CODE: AK**

**CRADLE PLATE TO SUIT: 22KA BODY - KANL LARGE HOUSING** 