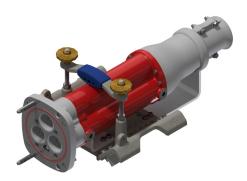

# **INSTALLATION FOR CRADLE CODE: AU**

**CRADLE PLATE TO SUIT: 22 OLD STYLE BODY - OCS SMALL HOUSING** 