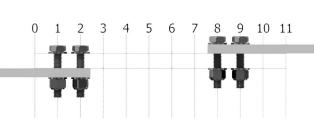

# **INSTALLATION FOR CRADLE CODE: AJ**

PN

**CRADLE PLATE TO SUIT: 22KA BODY - KANS SMALL HOUSING** 