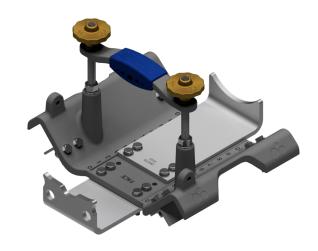

24 x PN: 1945-M16 (17.0X2.0) FLAT Z/P WASHER

12 x PN: 1373-M16 Nylon (Nylock) Nut

Note: Don't fully tighten

Spanner sizes required: 2 x 24mm

2.1

2.3

Install fixed saddle using:

PN: 2739 - Cat Skid Bolster Saddle PN: 1315-M12x80 GR4.6 Z/P HEX BOLT

2 x PN: 1500-M12 Grade 8.8 (6H) High Tensile Z/P Washer

2 x PN: 1309-M12 HEX NYLON NUT SILVER

\*Note: Don't fully tighten

Spanner sizes required:

1 x 18mm

1 x 19mm

3

3.1