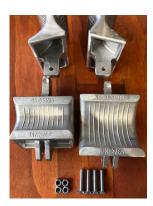

#### **CRADLE STOCK NUMBERS**

2 x Cradles are required per 1 skid

| Stock Number | Description                                                      | Installation Page |
|--------------|------------------------------------------------------------------|-------------------|
| RS2682       | CAT Cradle Plate AA Set (11 8B KA Body — KA Small Housing)       | 8                 |
| RS2683       | CAT Cradle Plate AB Set (11 8B KA Body — KA Large Housing)       | 9                 |
| RS2684       | CAT Cradle Plate AC Set (11 8B KA Body — KANS Small Housing)     | 10                |
| RS2685       | CAT Cradle Plate AD Set (11 8B KA Body — KANL Large Housing)     | 11                |
| RS2686       | CAT Cradle Plate AE Set (15KA Body — KA Small Housing)           | 12                |
| RS2687       | CAT Cradle Plate AF Set (15KA Body — KA Large Housing)           | 13                |
| RS2688       | CAT Cradle Plate AG Set (15KA Body — KANS Small Housing)         | 14                |
| RS2689       | CAT Cradle Plate AH Set (15KA Body — KANL Large Housing)         | 15                |
| RS2690       | CAT Cradle Plate AI Set (22KA Body — KA Small Housing)           | 16                |
| RS2691       | CAT Cradle Plate AJ Set (22KA Body — KA Large Housing)           | 17                |
| RS2692       | CAT Cradle Plate AK Set (22KA Body — KANS Small Housing)         | 18                |
| RS2693       | CAT Cradle Plate AL Set (22KA Body — KANL Large Housing)         | 19                |
| RS2694       | CAT Cradle Plate AM Set (25 Body — KA Small Housing)             | 20                |
| RS2695       | CAT Cradle Plate AN Set (25 Body — KA Large Housing)             | 21                |
| RS2696       | CAT Cradle Plate AO Set (25 Body — KANS Small Housing)           | 22                |
| RS2697       | CAT Cradle Plate AP Set (25 Body — KANL Large Housing)           | 23                |
| RS2698       | CAT Cradle Plate AQ Set (11 Old Style Body — OCL Large Housing)  | 24                |
| RS2699       | CAT Cradle Plate AR Set (11 Old Style Body — OCS Small Housing)  | 25                |
| RS2700       | CAT Cradle Plate AS Set (11 Old Style Body — OCNS Small Housing) | 26                |
| RS2701       | CAT Cradle Plate AT Set (11 Old Style Body — OCNL Large Housing) | 27                |
| RS2702       | CAT Cradle Plate AU Set (22 Old Style Body — OCL Large Housing)  | 28                |
| RS2703       | CAT Cradle Plate AV Set (22 Old Style Body — OCS Small Housing)  | 29                |
| RS2704       | CAT Cradle Plate AW Set (22 Old Style Body — OCNS Small Housing) | 30                |
| RS2705       | CAT Cradle Plate AX Set (22 Old Style Body — OCNL Large Housing) | 31                |
| RS2706       | CAT Cradle Plate AY Set (15 Fibre Body — Fibre Large Housing)    | 32                |
| RS2707       | CAT Cradle Plate AZ Set (15 Fibre Body — Fibre Small Housing)    | 33                |
| RS2708       | CAT Cradle Plate BA Set (35 Body — KA Small Housing)             | 34                |
| RS2709       | CAT Cradle Plate BB Set (35 Body — KA Large Housing)             | 35                |
| RS2710       | CAT Cradle Plate BC Set (35 Body — KANS Small Housing)           | 36                |
| RS2711       | CAT Cradle Plate BD Set (35 Body — KANL Large Housing)           | 37                |
| RS2712       | CAT Cradle Plate BE Set (6.6 Body — KA Small Housing)            | 38                |
| RS2713       | CAT Cradle Plate BF Set (6.6 Body — KA Large Housing)            | 39                |
| RS2714       | CAT Cradle Plate BG Set (6.6 Body — KANS Small Housing)          | 40                |
| RS2715       | CAT Cradle Plate BH Set (6.6 Body — KANL Large Housing)          | 41                |
| RS2716       | CAT Cradle Plate BI Set (8.7 Body — KA Small Housing)            | 42                |
| RS2717       | CAT Cradle Plate BJ Set (8.7 Body — KA Large Housing)q           | 43                |
| RS2718       | CAT Cradle Plate BK Set (8.7 Body — KANS Small Housing)          | 44                |

#### **ACCESSORIES**

| RS2719 | CAT Cradle Plate BL Set (8.7 Body — KANL Large Housing)     | 45 |
|--------|-------------------------------------------------------------|----|
| RS2720 | CAT Cradle Plate BM Set (35 FO Body — Large Housing)        | 46 |
| RS2721 | CAT Cradle Plate BN Set (35 FO Body — Small Housing)        | 47 |
| RS2655 | CAT Cradle Plate BO Set (Ex118BSS/RF — Small Housing)       | 48 |
| RS3859 | CAT Cradle Plate BP Set (11KA 4B Body — KA Small Housing)   | 49 |
| RS3860 | CAT Cradle Plate BQ Set (11KA 4B Body — KA Large Housing)   | 50 |
| RS3861 | CAT Cradle Plate BR Set (11KA 4B Body — KANS Small Housing) | 51 |
| RS3862 | CAT Cradle Plate BS Set (11KA 4B Body — KANL Large Housing) | 52 |