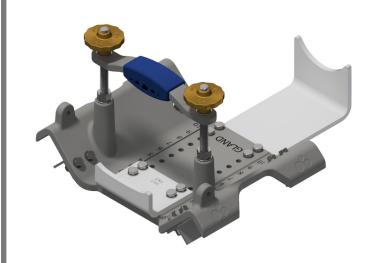

# **INSTALLATION FOR CRADLE CODE: AW**

**CRADLE PLATE TO SUIT: 22 OLD STYLE BODY - OCNL LARGE HOUSING** 