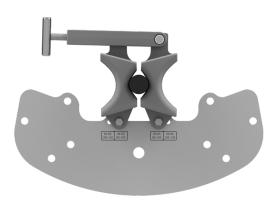

## **ASSEMBLY SADDLE CODES**

| Code      | Description                                                                           |
|-----------|---------------------------------------------------------------------------------------|
| RS2738_AA | Assembled Saddle with Cradle Plate AA Set (11KA 8B Body — KA Small Housing)           |
| RS2738_AB | Assembled Saddle with Cradle Plate AB Set (11KA 8B Body — KA Large Housing)           |
| RS2738_AC | Assembled Saddle with Cradle Plate AC Set (11KA 8B Body — KANS Small Housing)         |
| RS2738_AD | Assembled Saddle with Cradle Plate AD Set (11KA 8B Body — KANL Large Housing)         |
| RS2738_AE | Assembled Saddle with Cradle Plate AE Set (15KA Body — KA Small Housing)              |
| RS2738_AF | Assembled Saddle with Cradle Plate AF Set (15KA Body — KA Large Housing)              |
| RS2738_AG | Assembled Saddle with Cradle Plate AG Set (15KA Body — KANS Small Housing)            |
| RS2738_AH | Assembled Saddle with Cradle Plate AH Set (15KA Body — KANL Large Housing)            |
| RS2738_AI | Assembled Saddle with Cradle Plate AI Set (22KA Body — KA Small Housing)              |
| RS2738_AJ | Assembled Saddle with Cradle Plate AJ Set (22KA Body — KA Large Housing)              |
| RS2738_AK | Assembled Saddle with Cradle Plate AK Set (22KA Body — KANS Small Housing)            |
| RS2738_AL | Assembled Saddle with Cradle Plate AL Set (22KA Body — KANL Large Housing)            |
| RS2738_AM | Assembled Saddle with Cradle Plate AM Set (25 Body — KA Small Housing)                |
| RS2738_AN | Assembled Saddle with Cradle Plate AN Set (25 Body — KA Large Housing)                |
| RS2738_AO | Assembled Saddle with Cradle Plate AO Set (25 Body — KANS Small Housing)              |
| RS2738_AP | Assembled Saddle with Cradle Plate AP Set (25 Body — KANL Large Housing)              |
| RS2738_AQ | Assembled Saddle with Cradle Plate AQ Set (11 Old Style 8B Body — OCL Large Housing)  |
| RS2738_AR | Assembled Saddle with Cradle Plate AR Set (11 Old Style 8B Body — OCS Small Housing)  |
| RS2738_AS | Assembled Saddle with Cradle Plate AS Set (11 Old Style 8B Body — OCNS Small Housing) |
| RS2738_AT | Assembled Saddle with Cradle Plate AT Set (11 Old Style 8B Body — OCNL Large Housing) |
| RS2738_AU | Assembled Saddle with Cradle Plate AU Set (22 Old Style Body — OCL Large Housing)     |
| RS2738_AV | Assembled Saddle with Cradle Plate AV Set (22 Old Style Body — OCS Small Housing)     |

## **ASSEMBLY SADDLE CODES**

| Code      | Description                                                                        |
|-----------|------------------------------------------------------------------------------------|
| RS2738_AW | Assembled Saddle with Cradle Plate AW Set (22 Old Style Body — OCNS Small Housing) |
| RS2738_AX | Assembled Saddle with Cradle Plate AX Set (22 Old Style Body — OCNL Large Housing) |
| RS2738_AY | Assembled Saddle with Cradle Plate AY Set (15 Fibre Body — Fibre Large Housing)    |
| RS2738_AZ | Assembled Saddle with Cradle Plate AZ Set (15 Fibre Body — Fibre Small Housing)    |
| RS2738_BA | Assembled Saddle with Cradle Plate BA Set (35 Body — KA Small Housing)             |
| RS2738_BB | Assembled Saddle with Cradle Plate BB Set (35 Body — KA Large Housing)             |
| RS2738_BC | Assembled Saddle with Cradle Plate BC Set (35 Body — KANS Small Housing)           |
| RS2738_BD | Assembled Saddle with Cradle Plate BD Set (35 Body — KANL Large Housing)           |
| RS2738_BE | Assembled Saddle with Cradle Plate BE Set (6.6 Body — KA Small Housing)            |
| RS2738_BF | Assembled Saddle with Cradle Plate BF Set (6.6 Body — KA Large Housing)            |
| RS2738_BG | Assembled Saddle with Cradle Plate BG Set (6.6 Body — KANS Small Housing)          |
| RS2738_BH | Assembled Saddle with Cradle Plate BH Set (6.6 Body — KANL Large Housing)          |
| RS2738_BI | Assembled Saddle with Cradle Plate BI Set (8.7 Body — KA Small Housing)            |
| RS2738_BJ | Assembled Saddle with Cradle Plate BJ Set (8.7 Body — KA Large Housing)            |
| RS2738_BK | Assembled Saddle with Cradle Plate BK Set (8.7 Body — KANS Small Housing)          |
| RS2738_BL | Assembled Saddle with Cradle Plate BL Set (8.7 Body — KANL Large Housing)          |
| RS2738_BM | Assembled Saddle with Cradle Plate BM Set (35 FO Body — Large Housing)             |
| RS2738_BN | Assembled Saddle with Cradle Plate BN Set (35 FO Body — Small Housing)             |
| RS2738_BO | Assembled Saddle with Cradle Plate BO Set (Ex118BSS/RF — Small Housing)            |
| RS2738_BP | Assembled Saddle with Cradle Plate BP Set (11KA 4B Body — KA Small Housing)        |
| RS2738_BQ | Assembled Saddle with Cradle Plate BQ Set (11KA 4B Body — KA Large Housing)        |
| RS2738_BR | Assembled Saddle with Cradle Plate BR Set (11KA 4B Body — KANS Small Housing)      |
| RS2738_BS | Assembled Saddle with Cradle Plate BS Set (11KA 4B Body — KANL Large Housing)      |