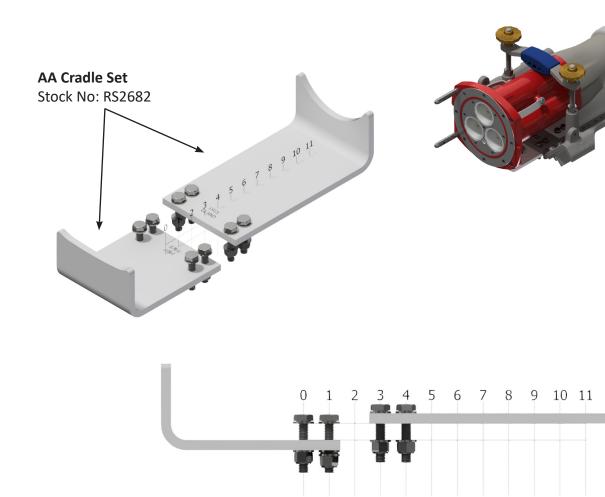

# **INSTALLATION FOR CRADLE CODE: AA**

CRADLE PLATE TO SUIT: 11KA 8 BOLT BODY - KA LARGE HOUSING