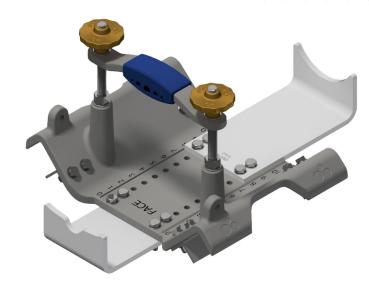

# **INSTALLATION FOR CRADLE CODE: AN**

**CRADLE PLATE TO SUIT: 25 BODY - KANS SMALL HOUSING** 