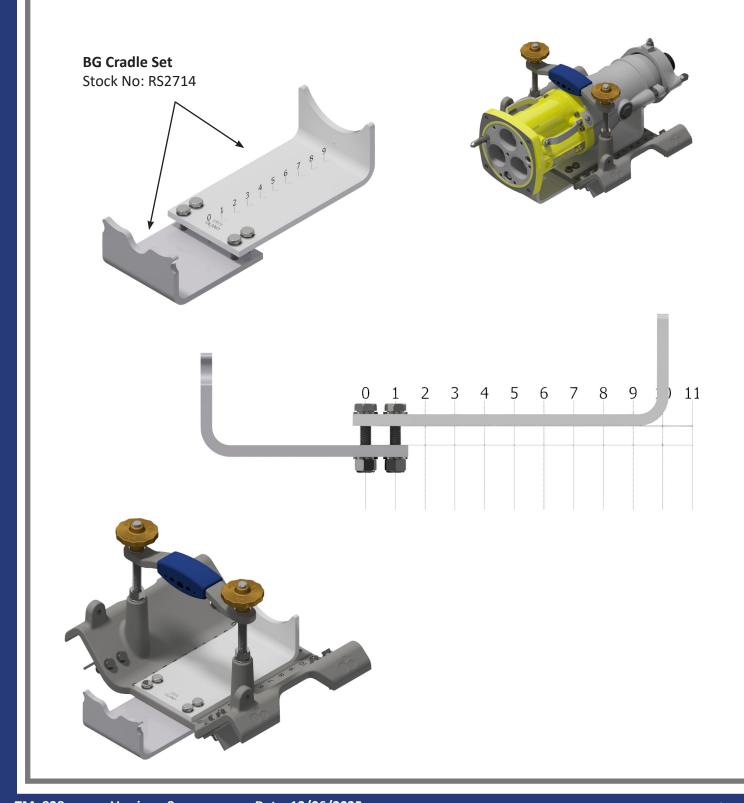

### **INSTALLATION FOR CRADLE CODE: BG**

**CRADLE PLATE TO SUIT: 6.6 BODY - KANL LARGE HOUSING** 