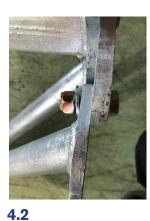

3.2

3.3

- 3.1 Tighten end plate and fix leg
- 3.2 Tighten saddle to fixed legs

Spanner sizes required:

- 1 x 18mm
- 1 x 19mm
- 2 x 24mm

4

4.1

Install swing legs using: