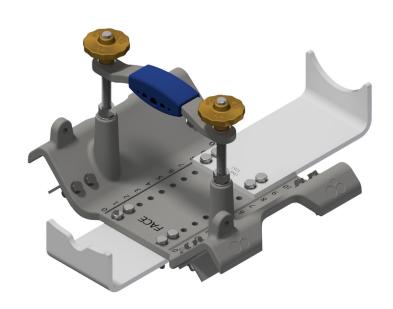

LARGE HOUSING** 

# **INSTALLATION FOR CRADLE CODE: AH**





**CRADLE PLATE TO SUIT: 22KA BODY - KA SMALL HOUSING** 

# **INSTALLATION FOR CRADLE CODE: AI**











CRADLE PLATE TO SUIT: 22KA BODY - KA LARGE HOUSING

# **INSTALLATION FOR CRADLE CODE: AJ**





PN







**CRADLE PLATE TO SUIT: 22KA BODY - KANS SMALL HOUSING** 

# **INSTALLATION FOR CRADLE CODE: AK**











**CRADLE PLATE TO SUIT: 22KA BODY - KANL LARGE HOUSING** 

# **INSTALLATION FOR CRADLE CODE: AL**











**CRADLE PLATE TO SUIT: 25 BODY - KA SMALL HOUSING** 

# **INSTALLATION FOR CRADLE CODE: AM**











**CRADLE PLATE TO SUIT: 25 BODY - KA LARGE HOUSING** 

# **INSTALLATION FOR CRADLE CODE: AN**





**CRADLE PLATE TO SUIT: 25 BODY - KANS SMALL HOUSING** 

# **INSTALLATION FOR CRADLE CODE: AO**











**CRADLE PLATE TO SUIT: 25 BODY - KANL LARGE HOUSING** 

# **INSTALLATION FOR CRADLE CODE: AP**





CRADLE PLATE TO SUIT: 11 OLD STYLE BODY - OCL LARGE HOUSING

# **INSTALLATION FOR CRADLE CODE: AQ**











CRADLE PLATE TO SUIT: 11 OLD STYLE BODY - OCS SMALL HOUSING

# **INSTALLATION FOR CRADLE CODE: AR**





**CRADLE PLATE TO SUIT: 11 OLD STYLE BODY - OCNS SMALL HOUSING** 

# **INSTALLATION FOR CRADLE CODE: AS**







**CRADLE PLATE TO SUIT: 11 OLD STYLE BODY - OCNL LARGE HOUSING)** 

# **INSTALLATION FOR CRADLE CODE: AT**







**CRADLE PLATE TO SUIT: 22 OLD STYLE BODY - OCL LARGE HOUSING** 

# **INSTALLATION FOR CRADLE CODE: AU**





**CRADLE PLATE TO SUIT: 22 OLD STYLE BODY - OCS SMALL HOUSING** 

# **INSTALLATION FOR CRADLE CODE: AV**











**CRADLE PLATE TO SUIT: 22