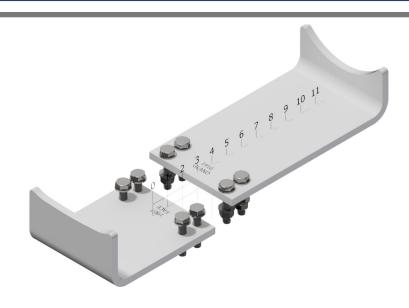

## **CRADLE CODES**

| Code | Description                                                      | Installation<br>Page |
|------|------------------------------------------------------------------|----------------------|
| AA   | CAT Cradle Plate AA Set (11KA 8B Body — KA Small Housing)        | 8                    |
| AB   | CAT Cradle Plate AB Set (11KA 8B Body — KA Large Housing)        | 9                    |
| AC   | CAT Cradle Plate AC Set (11KA 8B Body — KANS Small Housing)      | 10                   |
| AD   | CAT Cradle Plate AD Set (11KA 8B Body — KANL Large Housing)      | 11                   |
| AE   | CAT Cradle Plate AE Set (15KA Body — KA Small Housing)           | 12                   |
| AF   | CAT Cradle Plate AF Set (15KA Body — KA Large Housing)           | 13                   |
| AG   | CAT Cradle Plate AG Set (15KA Body — KANS Small Housing)         | 14                   |
| AH   | CAT Cradle Plate AH Set (15KA Body — KANL Large Housing)         | 15                   |
| Al   | CAT Cradle Plate AI Set (22KA Body — KA Small Housing)           | 16                   |
| AJ   | CAT Cradle Plate AJ Set (22KA Body — KA Large Housing)           | 17                   |
| AK   | CAT Cradle Plate AK Set (22KA Body — KANS Small Housing)         | 18                   |
| AL   | CAT Cradle Plate AL Set (22KA Body — KANL Large Housing)         | 19                   |
| AM   | CAT Cradle Plate AM Set (25 Body — KA Small Housing)             | 20                   |
| AN   | CAT Cradle Plate AN Set (25 Body — KA Large Housing)             | 21                   |
| AO   | CAT Cradle Plate AO Set (25 Body — KANS Small Housing)           | 22                   |
| AP   | CAT Cradle Plate AP Set (25 Body — KANL Large Housing)           | 23                   |
| AQ   | CAT Cradle Plate AQ Set (11 Old Style Body — OCL Large Housing)  | 24                   |
| AR   | CAT Cradle Plate AR Set (11 Old Style Body — OCS Small Housing)  | 25                   |
| AS   | CAT Cradle Plate AS Set (11 Old Style Body — OCNS Small Housing) | 26                   |
| AT   | CAT Cradle Plate AT Set (11 Old Style Body — OCNL Large Housing) | 27                   |
| AU   | CAT Cradle Plate AU Set (22 Old Style Body — OCL Large Housing)  | 28                   |