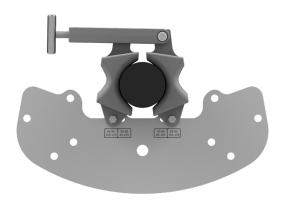

## **Full CAT Skid**

Footprint: 2475mm x 1000mm

Centre of Coupler Height: 517mm Mass: 165KG

CRADLE PLATE TO SUIT: 11KA 8 BOLT BODY - KA SMALL HOUSING

# **INSTALLATION FOR CRADLE CODE: AA**

CRADLE PLATE TO SUIT: 11KA 8 BOLT BODY - KA LARGE HOUSING