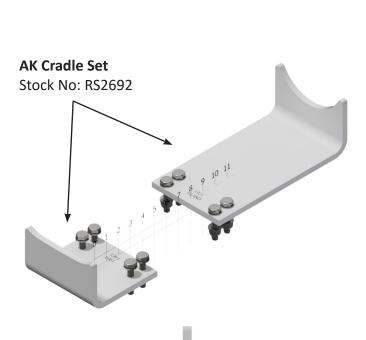

# **INSTALLATION FOR CRADLE CODE: AK**

**CRADLE PLATE TO SUIT: 22KA BODY - KANL LARGE HOUSING** 

#### **CRADLE STOCK NUMBERS**

2 x Cradles are required per 1 skid

| Stock Number | Description                                                      | Installation Page |
|--------------|------------------------------------------------------------------|-------------------|
| RS2682       | CAT Cradle Plate AA Set (11 8B KA Body — KA Small Housing)       | 8                 |
| RS2683       | CAT Cradle Plate AB Set (11 8B KA Body — KA Large Housing)       | 9                 |
| RS2684       | CAT Cradle Plate AC Set (11 8B KA Body — KANS Small Housing)     | 10                |
| RS2685       | CAT Cradle Plate AD Set (11 8B KA Body — KANL Large Housing)     | 11                |
| RS2686       | CAT Cradle Plate AE Set (15KA Body — KA Small Housing)           | 12                |
| RS2687       | CAT Cradle Plate AF Set (15KA Body — KA Large Housing)           | 13                |
| RS2688       | CAT Cradle Plate AG Set (15KA Body — KANS Small Housing)         | 14                |
| RS2689       | CAT Cradle Plate AH Set (15KA Body — KANL Large Housing)         | 15                |
| RS2690       | CAT Cradle Plate AI Set (22KA Body — KA Small Housing)           | 16                |
| RS2691       | CAT Cradle Plate AJ Set (22KA Body — KA Large Housing)           | 17                |
| RS2692       | CAT Cradle Plate AK Set (22KA Body — KANS Small Housing)         | 18                |
| RS2693       | CAT Cradle Plate AL Set (22KA Body — KANL Large Housing)         | 19                |
| RS2694       | CAT Cradle Plate AM Set (25 Body — KA Small Housing)             | 20                |
| RS2695       | CAT Cradle Plate AN Set (25 Body — KA Large Housing)             | 21                |
| RS2696       | CAT Cradle Plate AO Set (25 Body — KANS Small Housing)           | 22                |
| RS2697       | CAT Cradle Plate AP Set (25 Body — KANL Large Housing)           | 23                |
| RS2698       | CAT Cradle Plate AQ Set (11 Old Style Body — OCL Large Housing)  | 24                |
| RS2699       | CAT Cradle Plate AR Set (11 Old Style Body — OCS Small Housing)  | 25                |
| RS2700       | CAT Cradle Plate AS Set (11 Old Style Body — OCNS Small Housing) | 26                |
| RS2701       | CAT Cradle Plate AT Set (11 Old Style Body — OCNL Large Housing) | 27                |
| RS2702       | CAT Cradle Plate AU Set (22 Old Style Body — OCL Large Housing)  | 28                |
| RS2703       | CAT Cradle Plate AV Set (22 Old Style Body — OCS Small Housing)  | 29                |
| RS2704       | CAT Cradle Plate AW Set (22 Old Style Body — OCNS Small Housing) | 30                |
| RS2705       | CAT Cradle Plate AX Set (22 Old Style Body — OCNL Large Housing) | 31                |
| RS2706       | CAT Cradle Plate AY Set (15 Fibre Body — Fibre Large Housing)    | 32                |
| RS2707       | CAT Cradle Plate AZ Set (15 Fibre Body — Fibre Small Housing)    | 33                |
| RS2708       | CAT Cradle Plate BA Set (35 Body — KA Small Housing)             | 34                |
| RS2709       | CAT Cradle Plate BB Set (35 Body — KA Large Housing)             | 35                |
| RS2710       | CAT Cradle Plate BC Set (35 Body — KANS Small Housing)           | 36                |
| RS2711       | CAT Cradle Plate BD Set (35 Body — KANL Large Housing)           | 37                |
| RS2712       | CAT Cradle Plate BE Set (6.6 Body — KA Small Housing)            | 38                |
| RS2713       | CAT Cradle Plate BF Set (6.6 Body — KA Large Housing)            | 39                |
| RS2714       | CAT Cradle Plate BG Set (6.6 Body — KANS Small Housing)          | 40                |
| RS2715       | CAT Cradle Plate BH Set (6.6 Body — KANL Large Housing)          | 41                |
| RS2716       | CAT Cradle Plate BI Set (8.7 Body — KA Small Housing)            | 42                |
| RS2717       | CAT Cradle Plate BJ Set (8.7 Body — KA Large Housing)q           | 43                |
| RS2718       | CAT Cradle Plate BK Set (8.7 Body — KANS Small Housing)          | 44                |