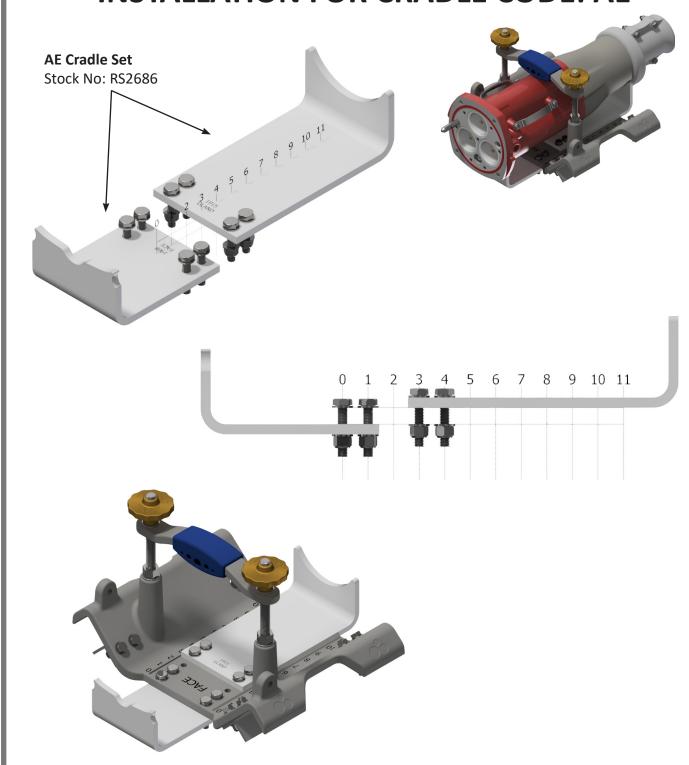

# **INSTALLATION FOR CRADLE CODE: AE**

**CRADLE PLATE TO SUIT: 15KA BODY - KA LARGE HOUSING** 