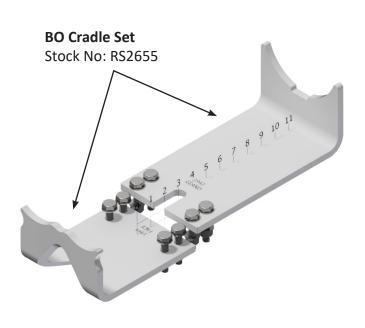

#### **ACCESSORIES**

| RS2719 | CAT Cradle Plate BL Set (8.7 Body — KANL Large Housing)     | 45 |
|--------|-------------------------------------------------------------|----|
| RS2720 | CAT Cradle Plate BM Set (35 FO Body — Large Housing)        | 46 |
| RS2721 | CAT Cradle Plate BN Set (35 FO Body — Small Housing)        | 47 |
| RS2655 | CAT Cradle Plate BO Set (Ex118BSS/RF — Small Housing)       | 48 |
| RS3859 | CAT Cradle Plate BP Set (11KA 4B Body — KA Small Housing)   | 49 |
| RS3860 | CAT Cradle Plate BQ Set (11KA 4B Body — KA Large Housing)   | 50 |
| RS3861 | CAT Cradle Plate BR Set (11KA 4B Body — KANS Small Housing) | 51 |
| RS3862 | CAT Cradle Plate BS Set (11KA 4B Body — KANL Large Housing) | 52 |