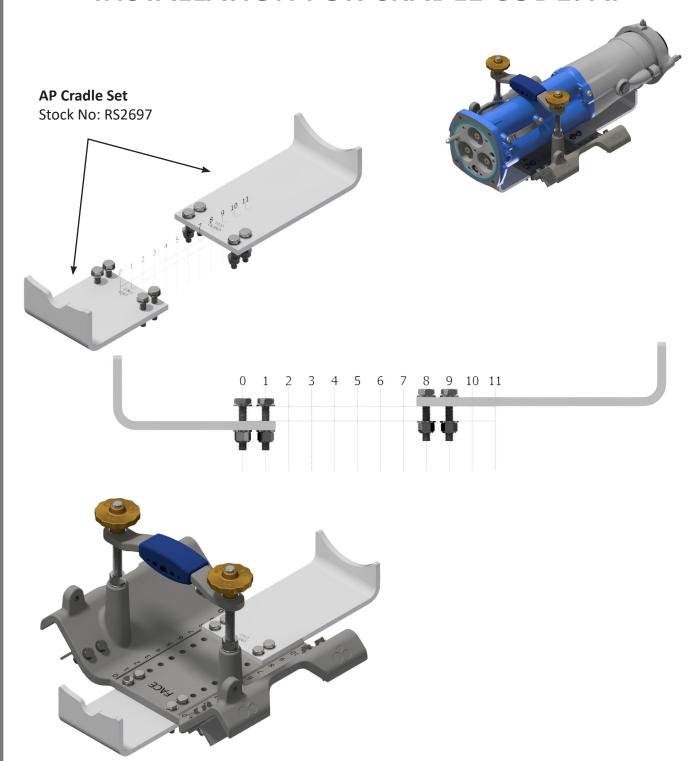

### **INSTALLATION FOR CRADLE CODE: BD**

# Stock No: RS2711

**CRADLE PLATE TO SUIT: 6.6 BODY - KA SMALL HOUSING** 