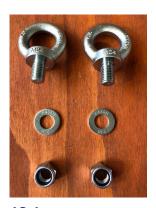

1 x 16mm 1 x 17mm

**12.1** 

Fix eye bolts to end plate

2 x PN: 1949-M24 Z/P Eye bolts

2 x PN: 1948-M24 Z/P WASHER GRADE 8.8

2 x PN: 1947-M24 Z/P NYLON NUT

Spanner sizes required: 1 x 36mm