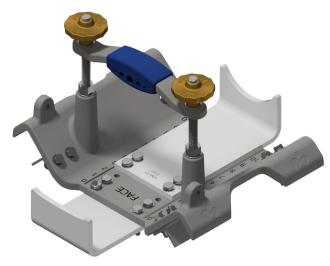

Attach other saddle: Note its orientation\*FACE\* to the

8 x PN: 1193-M10 Z/P NYLON NUT SILVER

Spanner sizes required: 1 x 16mm

5.4

1 x 17mm

6.3

6.1

Install coupler clamp assembly