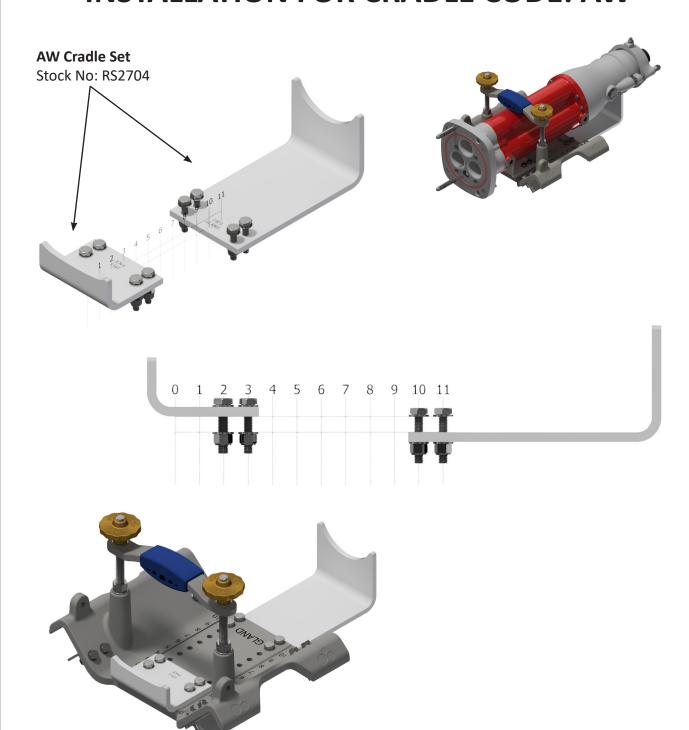

# **INSTALLATION FOR CRADLE CODE: AW**

**CRADLE PLATE TO SUIT: 22 OLD STYLE BODY - OCNL LARGE HOUSING** 