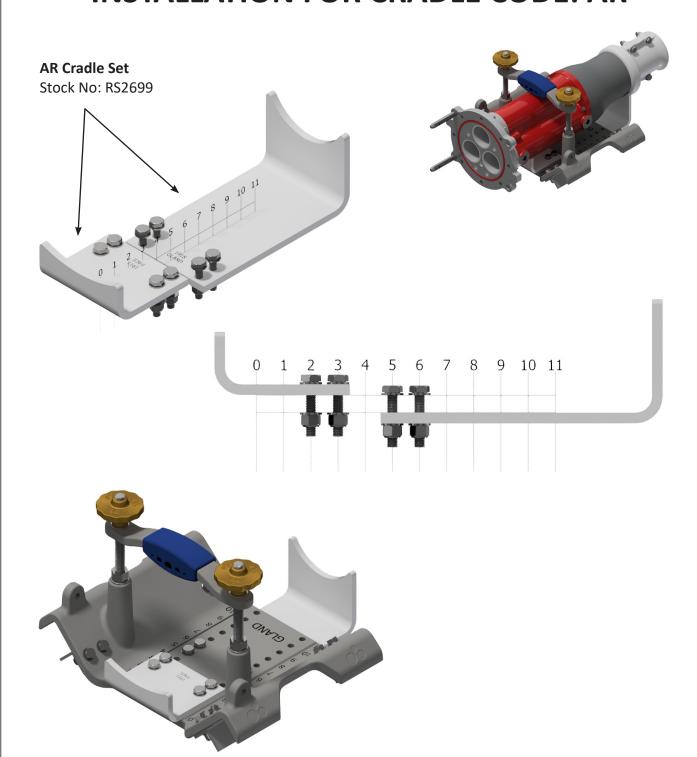

# **INSTALLATION FOR CRADLE CODE: AR**

**CRADLE PLATE TO SUIT: 11 OLD STYLE BODY - OCNS SMALL HOUSING** 