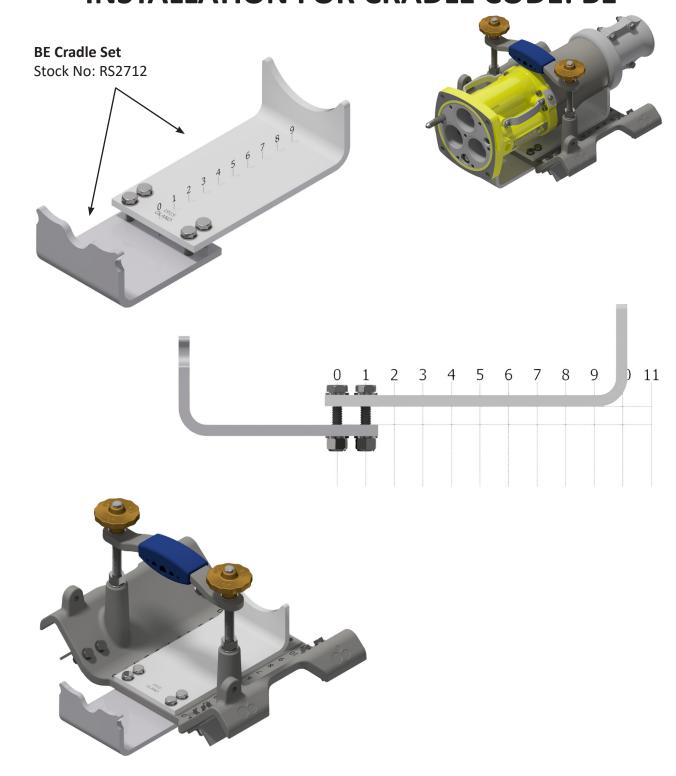

## **INSTALLATION FOR CRADLE CODE: BE**

**CRADLE PLATE TO SUIT: 6.6 BODY - KA LARGE HOUSING** 