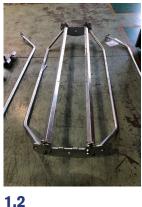

#### SKID ASSEMBLY INSTRUCTIONS

1.1

Assemble Fixed Leg to cat skid end Plate using:

2 x RS2722 – Cat Skid Fixed Leg Assembly

2 x PN: 2736 - Cat Skid End Plate

12 x PN: 1950-M16 X 45 GR4.6 Z/P SET HEX SET SCREW