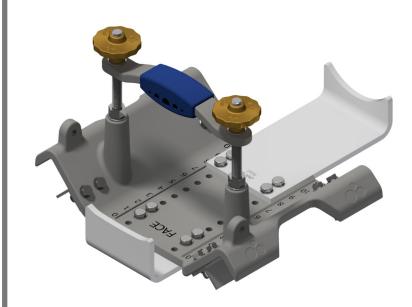

# **INSTALLATION FOR CRADLE CODE: AK**

**CRADLE PLATE TO SUIT: 22KA BODY - KANL LARGE HOUSING** 

2 x PN: RS2680- CAT Skid saddle clamp w rubber

4 x PN: 1928-CAT nut

8 x PN: 1089-M16 Z/P SILVER HEX NUT

4 x PN: 1932-CAT Threaded rod M16 x 325mm 12 x PN: 1945-M16 (17.0X2.0) FLAT Z/P WASHER

\*Note: Set stud length to ensure not protruding CAT nut