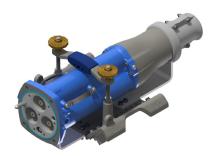

2 x PN: RS2680- CAT Skid saddle clamp w rubber

4 x PN: 1928-CAT nut

8 x PN: 1089-M16 Z/P SILVER HEX NUT

4 x PN: 1932-CAT Threaded rod M16 x 325mm 12 x PN: 1945-M16 (17.0X2.0) FLAT Z/P WASHER

\*Note: Set stud length to ensure not protruding CAT nut