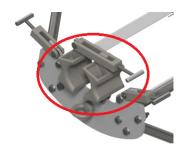

2 x PN: RS2680- CAT Skid saddle clamp w rubber

4 x PN: 1928-CAT nut

8 x PN: 1089-M16 Z/P SILVER HEX NUT

4 x PN: 1932-CAT Threaded rod M16 x 325mm 12 x PN: 1945-M16 (17.0X2.0) FLAT Z/P WASHER

\*Note: Set stud length to ensure not protruding CAT nut

Spanner sizes required: 2 x 24mm