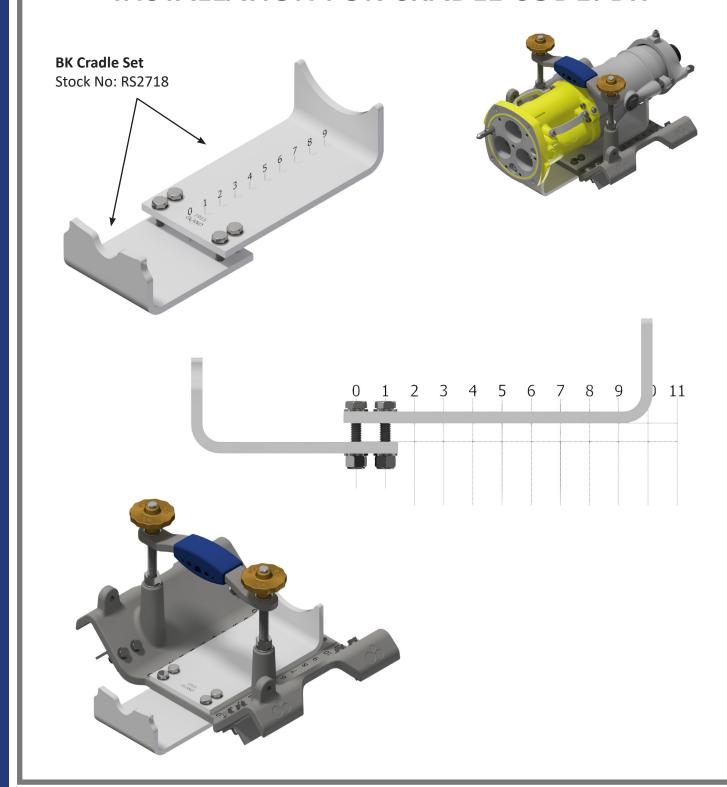

### **INSTALLATION FOR CRADLE CODE: BK**

**CRADLE PLATE TO SUIT: 8.7 BODY - KANL LARGE HOUSING** 

# **INSTALLATION FOR CRADLE CODE: BL**

**CRADLE PLATE TO SUIT: 35 FO BODY - LARGE HOUSING** 