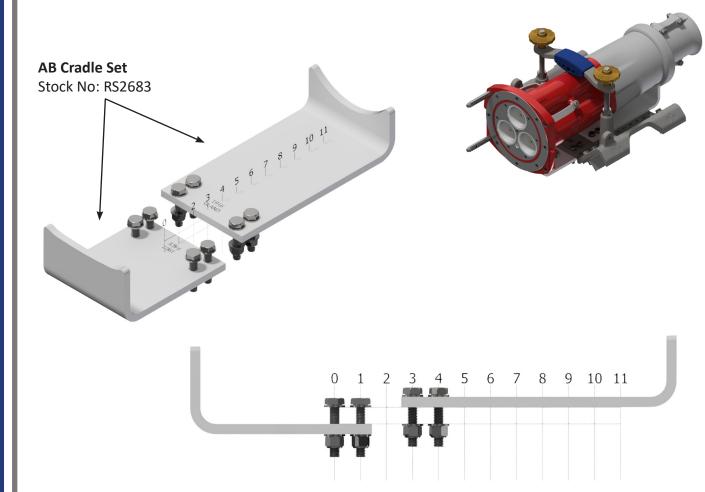

# **INSTALLATION FOR CRADLE CODE: AB**

**CRADLE PLATE TO SUIT: 11KA 8 BOLT BODY - KANS SMALL HOUSING** 