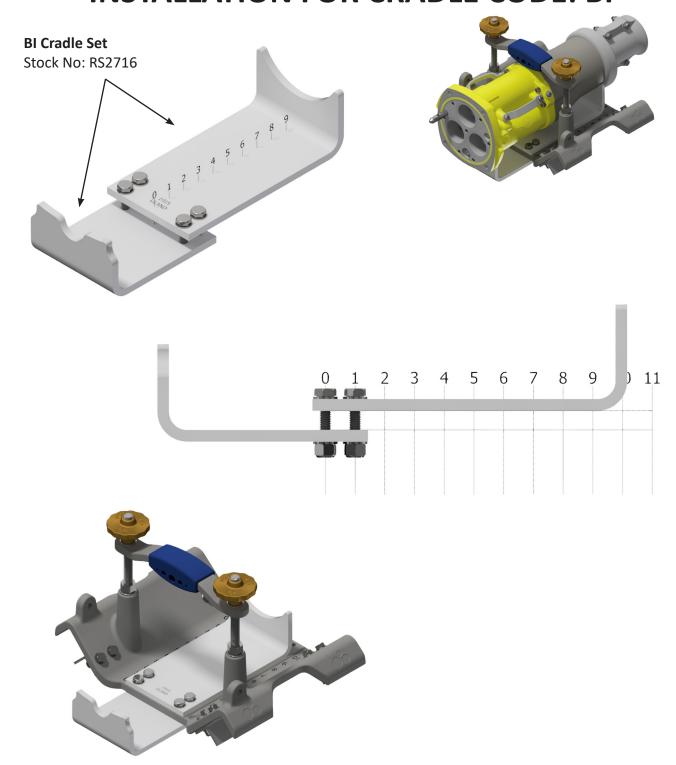

## **INSTALLATION FOR CRADLE CODE: BI**

**CRADLE PLATE TO SUIT: 8.7 BODY - KA LARGE HOUSING** 

#### **CRADLE STOCK NUMBERS**

2 x Cradles are required per 1 skid

| Stock Number | Description                                                      | Installation Page |
|--------------|------------------------------------------------------------------|-------------------|
| RS2682       | CAT Cradle Plate AA Set (11 8B KA Body — KA Small Housing)       | 8                 |
| RS2683       | CAT Cradle Plate AB Set (11 8B KA Body — KA Large Housing)       | 9                 |
| RS2684       | CAT Cradle Plate AC Set (11 8B KA Body — KANS Small Housing)     | 10                |
| RS2685       | CAT Cradle Plate AD Set (11 8B KA Body — KANL Large Housing)     | 11                |
| RS2686       | CAT Cradle Plate AE Set (15KA Body — KA Small Housing)           | 12                |
| RS2687       | CAT Cradle Plate AF Set (15KA Body — KA Large Housing)           | 13                |
| RS2688       | CAT Cradle Plate AG Set (15KA Body — KANS Small Housing)         | 14                |
| RS2689       | CAT Cradle Plate AH Set (15KA Body — KANL Large Housing)         | 15                |
| RS2690       | CAT Cradle Plate AI Set (22KA Body — KA Small Housing)           | 16                |
| RS2691       | CAT Cradle Plate AJ Set (22KA Body — KA Large Housing)           | 17                |
| RS2692       | CAT Cradle Plate AK Set (22KA Body — KANS Small Housing)         | 18                |
| RS2693       | CAT Cradle Plate AL Set (22KA Body — KANL Large Housing)         | 19                |
| RS2694       | CAT Cradle Plate AM Set (25 Body — KA Small Housing)             | 20                |
| RS2695       | CAT Cradle Plate AN Set (25 Body — KA Large Housing)             | 21                |
| RS2696       | CAT Cradle Plate AO Set (25 Body — KANS Small Housing)           | 22                |
| RS2697       | CAT Cradle Plate AP Set (25 Body — KANL Large Housing)           | 23                |
| RS2698       | CAT Cradle Plate AQ Set (11 Old Style Body — OCL Large Housing)  | 24                |
| RS2699       | CAT Cradle Plate AR Set (11 Old Style Body — OCS Small Housing)  | 25                |
| RS2700       | CAT Cradle Plate AS Set (11 Old Style Body — OCNS Small Housing) | 26                |
| RS2701       | CAT Cradle Plate AT Set (11 Old Style Body — OCNL Large Housing) | 27                |
| RS2702       | CAT Cradle Plate AU Set (22 Old Style Body — OCL Large Housing)  | 28                |
| RS2703       | CAT Cradle Plate AV Set (22 Old Style Body — OCS Small Housing)  | 29                |
| RS2704       | CAT Cradle Plate AW Set (22 Old Style Body — OCNS Small Housing) | 30                |
| RS2705       | CAT Cradle Plate AX Set (22 Old Style Body — OCNL Large Housing) | 31                |
| RS2706       | CAT Cradle Plate AY Set (15 Fibre Body — Fibre Large Housing)    | 32                |
| RS2707       | CAT Cradle Plate AZ Set (15 Fibre Body — Fibre Small Housing)    | 33                |
| RS2708       | CAT Cradle Plate BA Set (35 Body — KA Small Housing)             | 34                |
| RS2709       | CAT Cradle Plate BB Set (35 Body — KA Large Housing)             | 35                |
| RS2710       | CAT Cradle Plate BC Set (35 Body — KANS Small Housing)           | 36                |
| RS2711       | CAT Cradle Plate BD Set (35 Body — KANL Large Housing)           | 37                |
| RS2712       | CAT Cradle Plate BE Set (6.6 Body — KA Small Housing)            | 38                |
| RS2713       | CAT Cradle Plate BF Set (6.6 Body — KA Large Housing)            | 39                |
| RS2714       | CAT Cradle Plate BG Set (6.6 Body — KANS Small Housing)          | 40                |
| RS2715       | CAT Cradle Plate BH Set (6.6 Body — KANL Large Housing)          | 41                |
| RS2716       | CAT Cradle Plate BI Set (8.7 Body — KA Small Housing)            | 42                |
| RS2717       | CAT Cradle Plate BJ Set (8.7 Body — KA Large Housing)q           | 43                |
| RS2718       | CAT Cradle Plate BK Set (8.7 Body — KANS Small Housing)          | 44                |