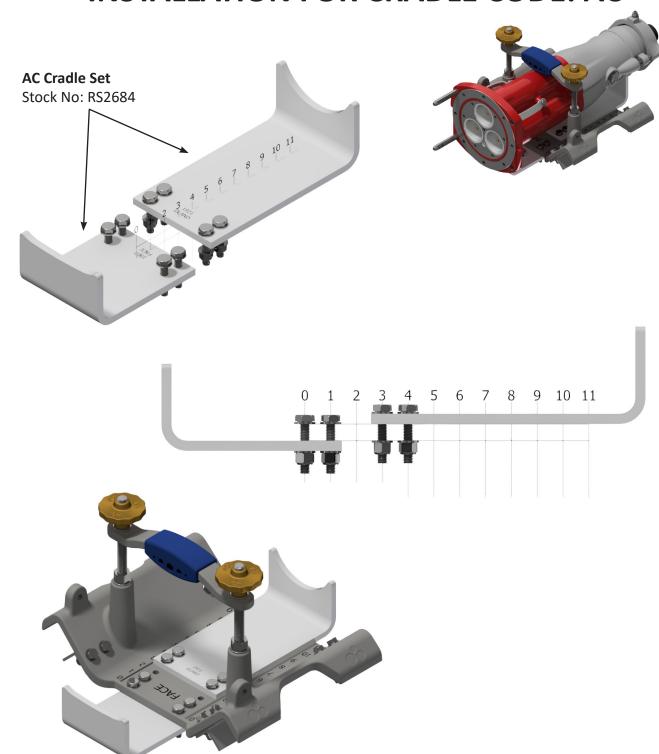

# **INSTALLATION FOR CRADLE CODE: AC**

**CRADLE PLATE TO SUIT: 11KA 8 BOLT BODY - KANL LARGE HOUSING** 