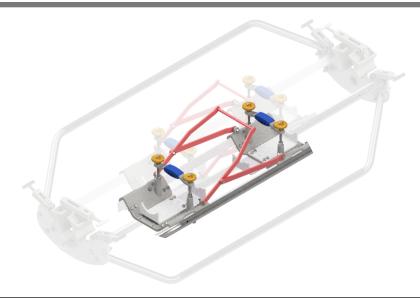

#### SKID ASSEMBLY INSTRUCTIONS

**7.1** 

7.2

7.3

Install handle and arms to saddles

1 x PN: 1929-CAT skid racking handle

2 x PN: 1930-CAR skid push arm

4 x PN: 1083-M10x50 GR4.6 Z/P HEX SET SCREW

8 x PN: 1091-M10x21x1.6 Z/P SILVER FLAT WASHER

4 x PN: 1193-M10 Z/P NYLON NUT SILVER

\*Note: Don't fully tighten, must be able to swing.

Spanner sizes required:

1 x 16mm

1 x 17mm

8

8.1

8.2

8.3

Fix arms to the outside of the handle using:

2 x PN: 1203-M10x35 GR4.6 Z/P HEX SET SCREW

6 x PN: 1091-M10x21x1.6 Z/P SILVER FLAT WASHER

2 x PN: 1193-M10 Z/P NYLON NUT SILVER

\*Note: Don't fully tighten, must be able to swing.

Spanner sizes required:

1 x 16mm

1 x 17mm

9.1

Fix CAT skid toggle to skid end plate using:

4 x PN: RS2724-CAT Skid toggle

4 x PN: 1083-M10x50 GR4.6 Z/P HEX SET SCREW 8 x PN: 1091-M10x21x1.6 Z/P SILVER FLAT WASHER

8 x PN: 1743-CAT Toggle spacer

4 x PN: 1193-M10 Z/P NYLON NUT SILVER \*Note: Don't fully tighten must be able to swing Spanner sizes required:

1 x 16mm 1 x 17mm

Date: 12/06/2025 TM\_838 Version: 8 57

10.1

Fix CAT skid cable clamp all sizes

4 x PN: 2764-CAT Skid cable clamp- all sizes

4 x PN: 1083-M10x50 GR4.6 Z/P HEX SET SCREW

4 x PN: 1193-M10 Z/P NYLON NUT SILVER

\*Note: Don't fully tighten, must be able to swing.

Refer to the images below for the correct cable position.

Spanner sizes required:

1 x 16mm

1 x 17mm

45-65mm Cable

65-85mm Cable

85-105mm Cable

105-120mm Cable

11.1

11.2

Fix toggles to clamps

2 x PN: RS2740-CAT Skid cable clamp toggle 2 x PN: 1083-M10x50 GR4.6 Z/P HEX SET SCREW

2 x PN: 1193-M10 Z/P NYLON NUT SILVER

4 x PN: 1091-M10x21x1.6 Z/P SILVER FLAT WASHER

Spanner sizes required:

1 x 16mm 1 x 17mm

**12.1** 

Fix eye bolts to end plate

2 x PN: 1949-M24 Z/P Eye bolts

2 x PN: 1948-M24 Z/P WASHER GRADE 8.8

2 x PN: 1947-M24 Z/P NYLON NUT

Spanner sizes required: 1 x 36mm