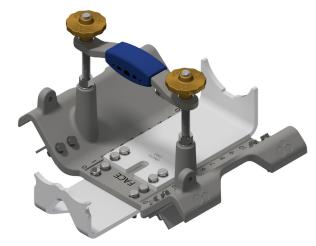

CRADLE PLATE TO SUIT: 11KA 8 BOLT BODY - KA SMALL HOUSING

# **INSTALLATION FOR CRADLE CODE: AA**

CRADLE PLATE TO SUIT: 11KA 8 BOLT BODY - KA LARGE HOUSING